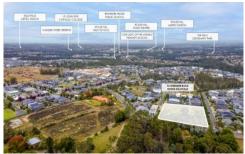

## Location Highlights:

- 400m walk to Reserve/Park
- 4min drive to North Kellyville Square
- 4min drive North Kellyville Public School
- 5min drive to The North Village
- 5min Rouse Hill High School
- 7min drive to Our Lady of the Angels Primary
- 8min drive to Rouse Hill Town Centre
- 8min to Bernie Mullane Sports Complex
- 8min drive to Rouse Hill Metro Station