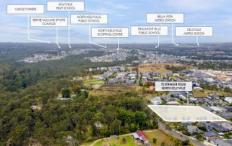

## Location Highlights:

- 400m walk to Reserve/Park
- 4min drive to North Kellyville Square
- 4min drive North Kellyville Public School
- 5min drive to The North Village
- 5min Rouse Hill High School
- 7min drive to Our Lady of the Angels Primary
- 8min drive to Rouse Hill Town Centre
- 8min to Bernie Mullane Sports Complex
- 8min drive to Rouse Hill Metro Station