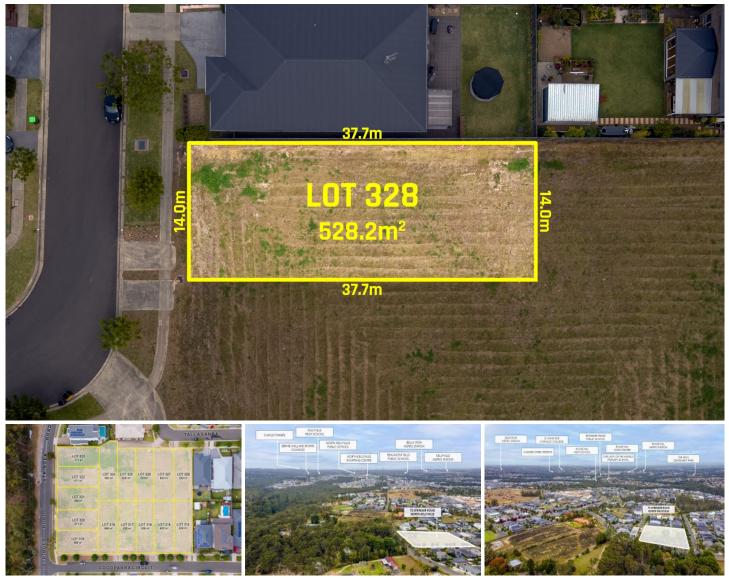

## 15 Tallaganda Street North Kellyville NSW

Rahul Sehgal and MVRE proudly present 72 Stringer Road, a grand estate located in the heart of North Kellyville. This estate provides a convenient lifestyle within minutes of local schools, parks, public transport, and shopping centres, it is the perfect choice to build your dream home in the growing community in this suburb.

**Price** : \$ 1,395,000

Land Size : 528 sqm View : https://ww

: https://www.mountviewre.com.au/sale/nsw/ hills/north-kellyville/residential/land/7709032

Rahul Sehgal 02 8883 3592

Chet Greatbatch Murphy 02 8883 3592