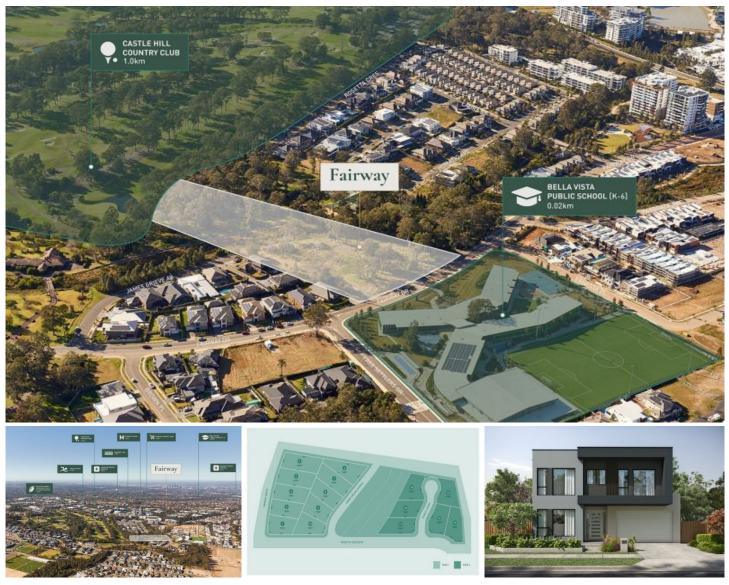

## Mountview

## Norwest

Stage 2 Release on the way! Register your details.

## Features:

- Registered ready to build.
- BVPS catchment.

- Only minutes walk to Norwest Esplanade, Marketown and Metro Station and only a short drive to Castle Hill Country Club, Norwest Hospital, major shopping centres and highway access.

## Land Size: 777.9 sqm View: https://www.mountviewre.com.au/sale/nsw/ hills/norwest/residential/land/7706375

Rahul Sehgal 02 8883 3592

Chet Greatbatch Murphy 02 8883 3592