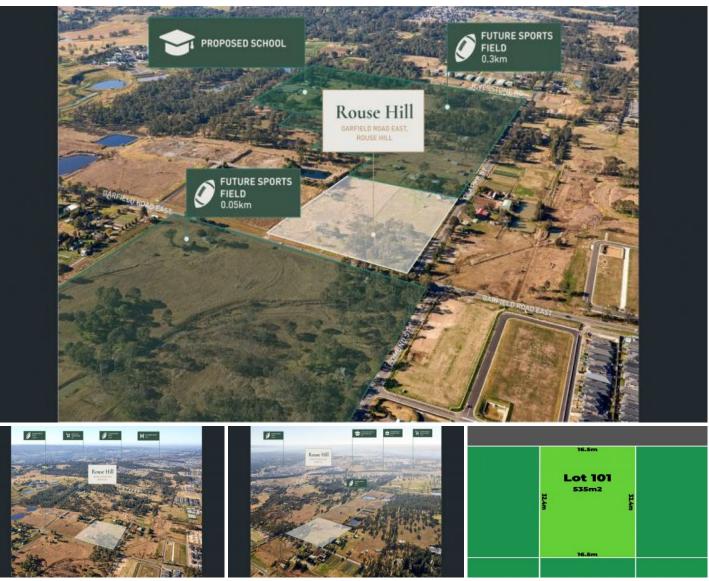

## Lot 101/25 Garfield Road East Rouse Hill NSW

Rahul Sehgal and the team at Mountview Real Estate proudly present 256 Garfield Road East, a grand estate with large blocks and wide frontages in Rouse Hill.

## Features:

- Multiple Lot Sizes Available.
- \* Registered set for July 2023.
- \* Opportunity to choose your own builder, or work with the developers on one of their fantastic house and land packages.
- 3.1km to Riverstone Train Station.
- \* 4.6km to Tallawong Metro Station.
- \* 4.8km to Rouse Hill Town Centre.