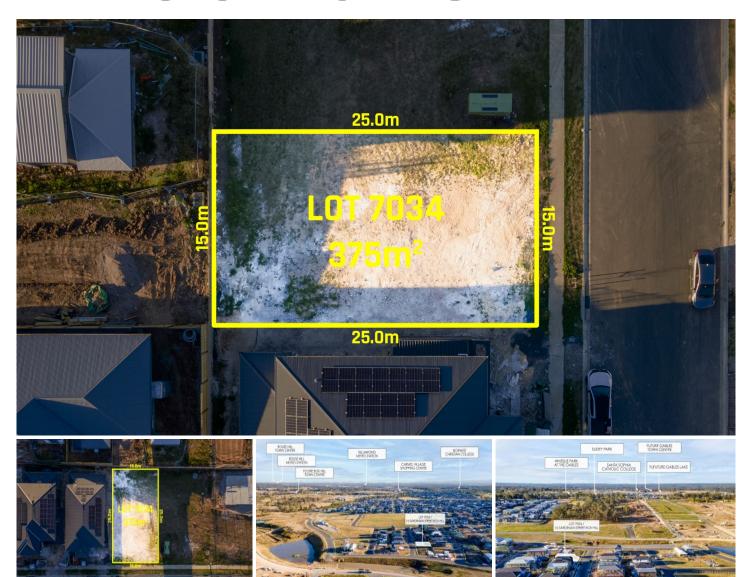

## Features:

- 375sqm block with 15m frontage.
- Registered land! ready to build your dream home.
- Central location to amenities
- Desirable Hills Shire Locale
- Rouse Hill Public & High School catchment

**Price** : \$ 810,000 **Land Size** : 375 sqm

**View**: https://www.mountviewre.com.au/sale/nsw/

western-sydney/box-hill/residential/land/770

5376

Rahul Sehgal 02 8883 3592

Chet Greatbatch Murphy 02 8883 3592