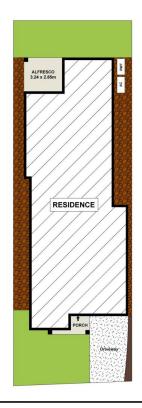

Main Features to Highlight:

- ~ Impressive facade with wide entrance
- ~ 2.7M high ceiling throughout
- ~ Extra Powder Room

4 📭 2 🔓 1 😭

**Price** : \$ 1,174,600 **Land Size** : 306 sqm

View: https://www.mountviewre.com.au/sale/nsw/