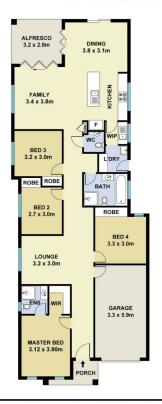

Main Features to Highlight:

- ~ Impressive facade with wide entrance
- ~ 2.7M high ceiling throughout
- ~ Extra Powder Room

4 📭 2 🔓 1 😭

**Price** : \$ 1,174,600 **Land Size** : 306 sqm

View: https://www.mountviewre.com.au/sale/nsw/