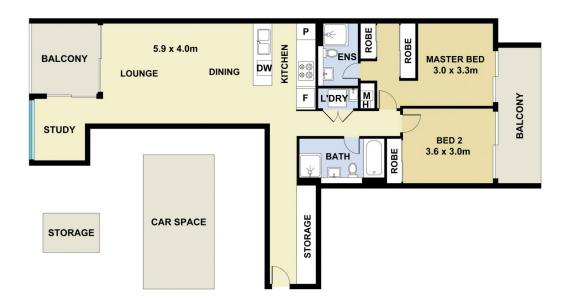

## 311/10 Grassland Street Rouse Hill NSW

Mountview RE is proud to present this gorgeous apartment designed and finished to an impressive standard. 311/10 Grassland St promises everyday comfort and luxury within a resort-style complex that boasts contemporary sophistication.

Enjoy the convenience of being moments to Tallawong Metro Rail, quality local schools and Rouse Hill Town Centre.

- Spacious open plan living and dining with separate study area
- Set in a complex with access to resort style facilities including pool, tennis courts, and kids water park
- Gourmet gas kitchen with stone benches and Smeg appliances
- Bedrooms with walk in/built-in robes and access to

2 4 1 2

**Price** : \$ 635,000 **Land Size** : 110 sqm

View : https://www.mountviewre.com.au/sale/nsw/

hills/rouse-hill/residential/apartment/769549

1

Hesh Rasitha 02 8883 3592

Ravi Goyal 02 8883 3592

This floorplan including furniture, fixture measurements and dimensions are approximate and for illustrative purposes only. All enquiries must be directed to the agent, vendor or party representing this floor plan

311/10 GRASSLAND STREET ROUSE HILL