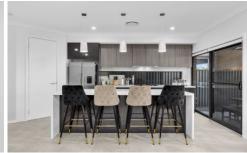

## Features:

- ~ 4 Spacious Bedrooms.
- ~ Master bedroom with walk-in wardrobe, ensuite with vanity

4 🗀 3 🖺 2 🖨

Price : \$1,320,000 Building Size : 220 sqm Land Size : 280 sqm

View : https://www.mountvie

: https://www.mountviewre.com.au/sale/n sw/hills/rouse-hill/residential/house/7692