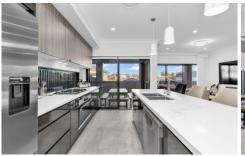

## Features:

- ~ 4 Spacious Bedrooms.
- ~ Master bedroom with walk-in wardrobe, ensuite with vanity

4 🗀 3 🖺 2 🖨

Price : \$1,320,000 Building Size : 220 sqm Land Size : 280 sqm

View : https://www.mountvie

: https://www.mountviewre.com.au/sale/n sw/hills/rouse-hill/residential/house/7692