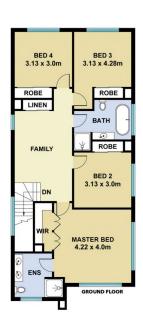

## Features:

- ~ 4 Spacious Bedrooms.
- ~ Master bedroom with walk-in wardrobe, ensuite with vanity

4 🗀 3 🖺 2 🖨

Price : \$1,320,000 Building Size : 220 sqm Land Size : 280 sqm

View : https://www.mountvie

: https://www.mountviewre.com.au/sale/n sw/hills/rouse-hill/residential/house/7692

## **M**ountview<sub>RE</sub>

This floorplan including furniture, fixture measurements and dimensions are approximate and for illustrative purposes only. All enquiries must be directed to the agent, vendor or party representing this floor plan

15 WALLASTON STREET ROUSE HILL