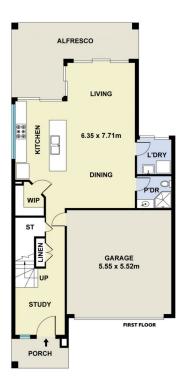

## Features:

- ~ 4 Spacious Bedrooms.
- ~ Master bedroom with walk-in wardrobe, ensuite with vanity

4 🗀 3 🖺 2 🖨

Price : \$1,320,000 Building Size : 220 sqm Land Size : 280 sqm

View : https://www.mountvie

: https://www.mountviewre.com.au/sale/n sw/hills/rouse-hill/residential/house/7692

## **M**ountview<sub>RE</sub>

This floorplan including furniture, fixture measurements and dimensions are approximate and for illustrative purposes only. All enquiries must be directed to the agent, vendor or party representing this floor plan

15 WALLASTON STREET ROUSE HILL