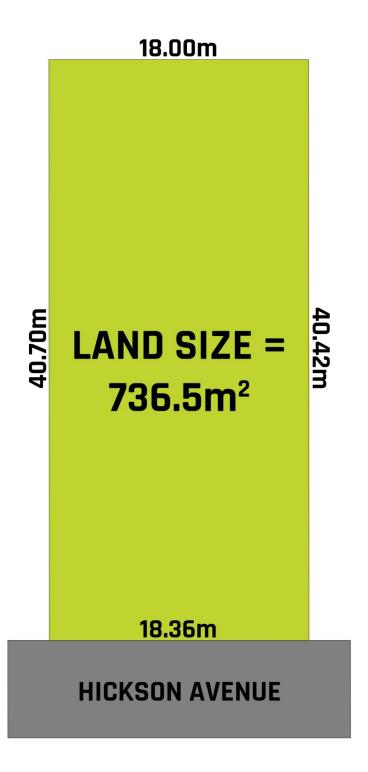

## Features:

- 736.5sqm block with 18.36 metre frontage.
- One of the last vacant block opportunities in Kellyville.
- Kellyville Public School and Kellyville High School Catchment.
- 850m Kellyville Metro Station.
- 4km to Kellyville Village.
- 5km to Norwest Marketown.
- 4.8km to William Clarke College.

**Price** : \$ 2,260,000 **Land Size** : 736.5 sqm

**View**: https://www.mountviewre.com.au/sale/nsw/hills/kellyville/residential/land/7685432

Rahul Sehgal 02 8883 3592

Chet Greatbatch Murphy 02 8883 3592

## 7 HICKSON AVENUE, KELLYVILLE

PLANS SHOWN ARE FOR MARKETING PURPOSES ONLY, ALL DIMENSIONS ARE APPROXIMATE AND NOT TO SCALE. THEY ARE SUBJECT TO ERRORS AND INACCURACIES AND NO LIABILITY WILL BE ACCEPTED. INTERESTED PARTIES SHOULD MAKE THEIR OWN INQUIRIES.