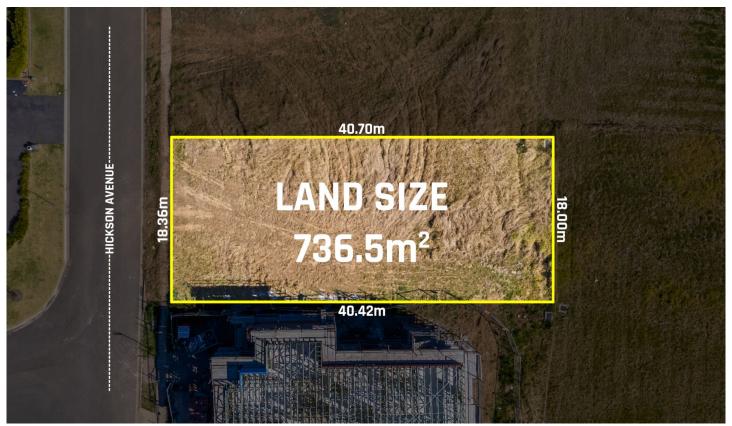

## 7 Hickson Avenue Kellyville NSW

Rahul Sehgal and Mountview Real Estate proudly present this expansive, 736.5sqm block in this premium pocket of Kellyville. In a well situated position, only a short drive from local parks, schools, shopping and transport, 7 Hickson Avenue offers the perfect opportunity for any family to build their dream home and join this wonderful community in Sydney's NorthWest.

## Features:

- 736.5sqm block with 18.36 metre frontage.
- One of the last vacant block opportunities in Kellyville.
- Kellyville Public School and Kellyville High School Catchment.
- 850m Kellyville Metro Station.
- 4km to Kellyville Village.
- 5km to Norwest Marketown.
- 4.8km to William Clarke College.

**Price** : \$ 2,260,000 **Land Size** : 736.5 sqm

**View**: https://www.mountviewre.com.au/sale/nsw/hills/kellyville/residential/land/7685432

Rahul Sehgal 02 8883 3592

Chet Greatbatch Murphy 02 8883 3592