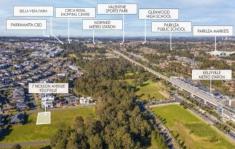

## Features:

- 736.5sqm block with 18.36 metre frontage.
- One of the last vacant block opportunities in Kellyville.
- Kellyville Public School and Kellyville High School Catchment.
- 850m Kellyville Metro Station.
- 4km to Kellyville Village.
- 5km to Norwest Marketown.
- 4.8km to William Clarke College.