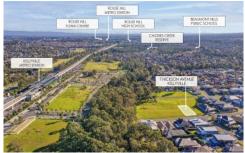

## Features:

- 736.5sqm block with 18.36 metre frontage.
- One of the last vacant block opportunities in Kellyville.
- Kellyville Public School and Kellyville High School Catchment.
- 850m Kellyville Metro Station.
- 4km to Kellyville Village.
- 5km to Norwest Marketown.
- 4.8km to William Clarke College.