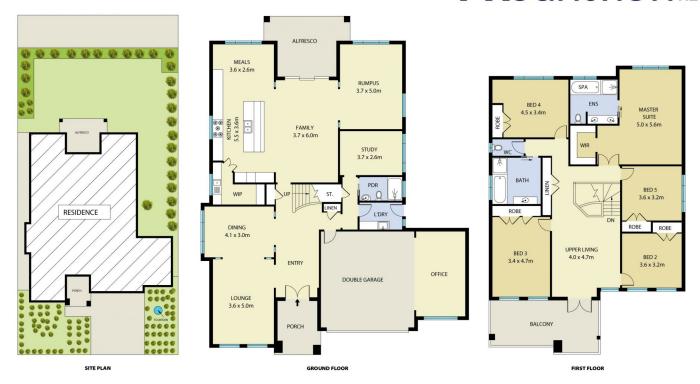

## 28 Hartigan Avenue Kellyville NSW

Mountview RE is proud to present this gorgeous ex display family home nestled in one of the most sought after locations nearby Bella Vista. You will love the well thought out floorplan boasting large living spaces, plenty of sunlight and a six bedroom configuration.

## Featuring:

- Multiple living and dining spaces included a dedicated rumpus room downstairs plus an upstairs living
- Chefs kitchen with huge island benchtop, butlers and walk in pantry, stainless steel appliances, ample storage space and gas cooktop
- Generous master suite with its own ensuite and walk in robe
- Low maintenance alfresco area plus plenty of backyard space to add a pool STCA
- Third garage space which has been converted into a

## **M**ountview<sub>RE</sub>

This floorplan including furniture, fixture measurements and dimensions are approximate and for illustrative purposes only. All enquiries must be directed to the agent, vendor or party representing this floor plan

28 HARTIGAN AVENUE KELLYVILLE