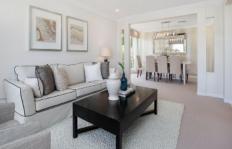

## Featuring:

- Multiple living and dining spaces included a dedicated rumpus room downstairs plus an upstairs living
- Chefs kitchen with huge island benchtop, butlers and walk in pantry, stainless steel appliances, ample storage space and gas cooktop
- Generous master suite with its own ensuite and walk in robe
- Low maintenance alfresco area plus plenty of backyard space to add a pool STCA
- Third garage space which has been converted into a