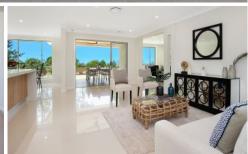

## Featuring:

- Multiple living and dining spaces included a dedicated rumpus room downstairs plus an upstairs living
- Chefs kitchen with huge island benchtop, butlers and walk in pantry, stainless steel appliances, ample storage space and gas cooktop
- Generous master suite with its own ensuite and walk in robe
- Low maintenance alfresco area plus plenty of backyard space to add a pool STCA
- Third garage space which has been converted into a