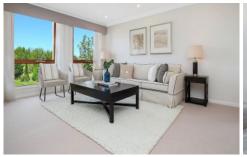

## Featuring:

- Multiple living and dining spaces included a dedicated rumpus room downstairs plus an upstairs living
- Chefs kitchen with huge island benchtop, butlers and walk in pantry, stainless steel appliances, ample storage space and gas cooktop
- Generous master suite with its own ensuite and walk in robe
- Low maintenance alfresco area plus plenty of backyard space to add a pool STCA
- Third garage space which has been converted into a