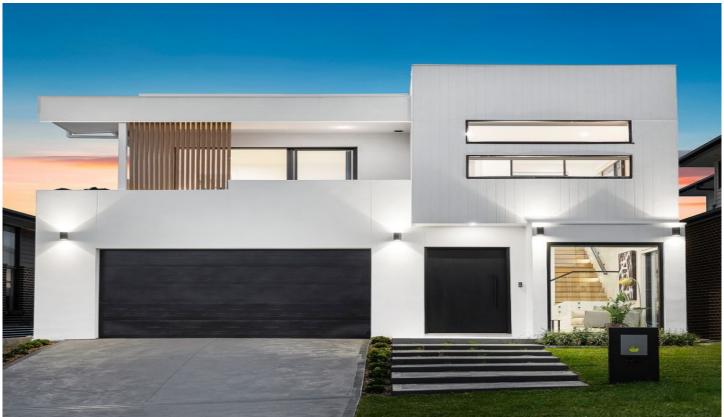

## 22 Wadham Street Box Hill NSW

Mountview RE is proud to present this stunningly sophisticated Near-new family home, situated in a highly desirable location that offers the absolute best of Box Hill living.

## Featuring:

- ~ Calcatta Viola Natural Marble on the Kitchen Island, benchtop & splashback
- ~ Textured Rendered on all sides
- ~ Extra large windows and eight "Velux" skylights

5 🗀 3 🔓 2 🖨

**Price** : \$ 1,440,000 **Land Size** : 319 sqm