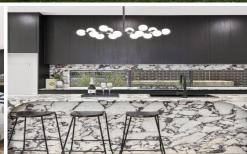

## Featuring:

- ~ Calcatta Viola Natural Marble on the Kitchen Island, benchtop & splashback
- ~ Textured Rendered on all sides
- ~ Extra large windows and eight "Velux" skylights

5 🗀 3 🔓 2 🖨

**Price** : \$ 1,440,000 **Land Size** : 319 sqm