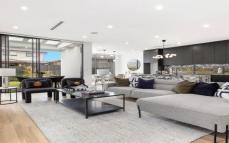

## Featuring:

- ~ Calcatta Viola Natural Marble on the Kitchen Island, benchtop & splashback
- ~ Textured Rendered on all sides
- ~ Extra large windows and eight "Velux" skylights

5 🗀 3 🔓 2 🖨

**Price** : \$ 1,440,000 **Land Size** : 319 sqm