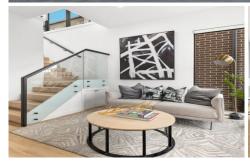

## Featuring:

- ~ Calcatta Viola Natural Marble on the Kitchen Island, benchtop & splashback
- ~ Textured Rendered on all sides
- ~ Extra large windows and eight "Velux" skylights

5 🗀 3 🔓 2 🖨

**Price** : \$ 1,440,000 **Land Size** : 319 sqm