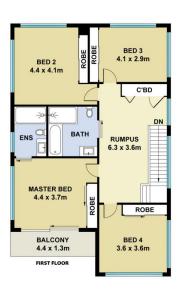

## Featuring:

- ~ Calcatta Viola Natural Marble on the Kitchen Island, benchtop & splashback
- ~ Textured Rendered on all sides
- ~ Extra large windows and eight "Velux" skylights

5 🗀 3 🔓 2 🖨

**Price** : \$ 1,440,000 **Land Size** : 319 sqm

## **M**ountview<sub>RE</sub>

This floorplan including furniture, fixture measurements and dimensions are approximate and for illustrative purposes only. All enquiries must be directed to the agent, vendor or party representing this floor plan