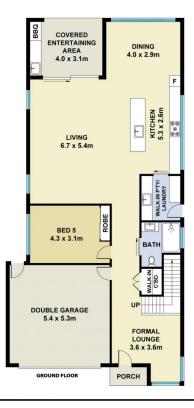

## Featuring:

- ~ Calcatta Viola Natural Marble on the Kitchen Island, benchtop & splashback
- ~ Textured Rendered on all sides
- ~ Extra large windows and eight "Velux" skylights

5 🗀 3 🔓 2 🖨

**Price** : \$ 1,440,000 **Land Size** : 319 sqm

## **M**ountview<sub>RE</sub>

This floorplan including furniture, fixture measurements and dimensions are approximate and for illustrative purposes only. All enquiries must be directed to the agent, vendor or party representing this floor plan