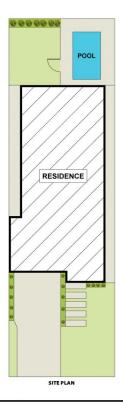

## Featuring:

- ~ Calcatta Viola Natural Marble on the Kitchen Island, benchtop & splashback
- ~ Textured Rendered on all sides
- ~ Extra large windows and eight "Velux" skylights

5 🗀 3 🔓 2 🖨

**Price** : \$ 1,440,000 **Land Size** : 319 sqm