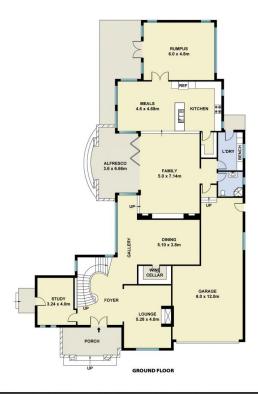

## **M**ountview<sub>RE</sub>

This floorplan including furniture, fixture measurements and dimensions are approximate and for illustrative purposes only. All enquiries must be directed to the agent, vendor or party representing this floor plan

71 EDGEWATER DRIVE BELLA VISTA

0 1 2 3 4 5