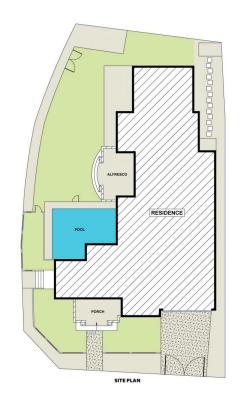

homes - Number 71 Edgewater Drive, Bella Vista Waters.`

This beautiful French Classic inspired residence is situated on a sun filled 818m2 corner block just minutes from the Bella Vista Metro Station, Bella Vista Public School, Norwest Business Park and the new Balmoral Road Sporting Complex.

With a sophisticated European design, every detail has been meticulously crafted to cater to both luxurious family living and glamorous entertaining. Premium finishes and beautiful natural materials adding warmth and texture to create the ultimate lifestyle sanctuary.

5 🗀 3 🖶 3 👄

Price : \$ 4,107,777 Land Size : 818 sqm

View: https://www.mountviewre.com.au/sale/nsw/hills/bella-vista/residential/house/7641008



Hesh Rasitha 02 8883 3592



Raman Brar 02 8883 3592

## **M**ountview<sub>RE</sub>







This floorplan including furniture, fixture measurements and dimensions are approximate and for illustrative purposes only. All enquiries must be directed to the agent, vendor or party representing this floor plan

71 EDGEWATER DRIVE BELLA VISTA

0 1 2 3 4 5