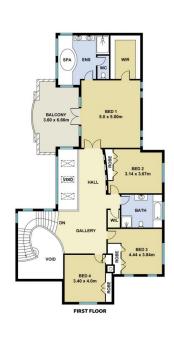

## **M**ountview<sub>RE</sub>

This floorplan including furniture, fixture measurements and dimensions are approximate and for illustrative purposes only. All enquiries must be directed to the agent, vendor or party representing this floor plan

71 EDGEWATER DRIVE BELLA VISTA

0 1 2 3 4 5