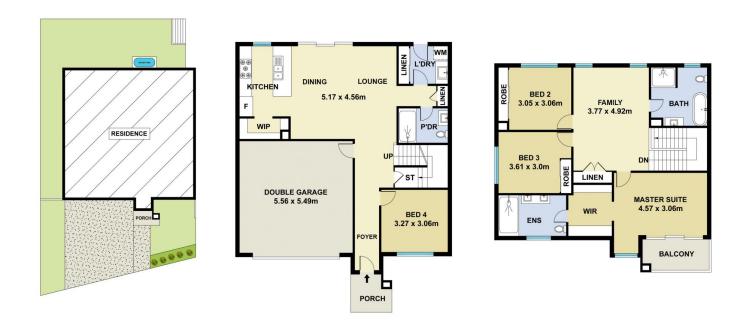

This double-storey home boasts four generously sized bedrooms, all with built-in robes and ceiling fans, and the master bedroom featuring a large walk-in robe and an elegant ensuite with a double vanity. The other two bedrooms share a well-appointed family bathroom with a

## 4 🛤 3 🚔 2 🚘

Price : \$ 1,020,000

View : https://www.mountviewre.com.au/sale/nsw/weste rn-sydney/marsden-park/residential/semi-detach ed/7635786

Vic Tamber 02 8883 3592

Raman Brar 02 8883 3592

| This Boorplan including furniture, fixture measurements and<br>dimensions are approximate and for illustrative purposes only.<br>All enquiries must be directed to the agent, vendor or party<br>representing this Boorplan | 17 TWINE STREET MARSDEN PARK | $\underbrace{\begin{array}{ccccccccccccccccccccccccccccccccccc$ |
|-----------------------------------------------------------------------------------------------------------------------------------------------------------------------------------------------------------------------------|------------------------------|-----------------------------------------------------------------|
|-----------------------------------------------------------------------------------------------------------------------------------------------------------------------------------------------------------------------------|------------------------------|-----------------------------------------------------------------|