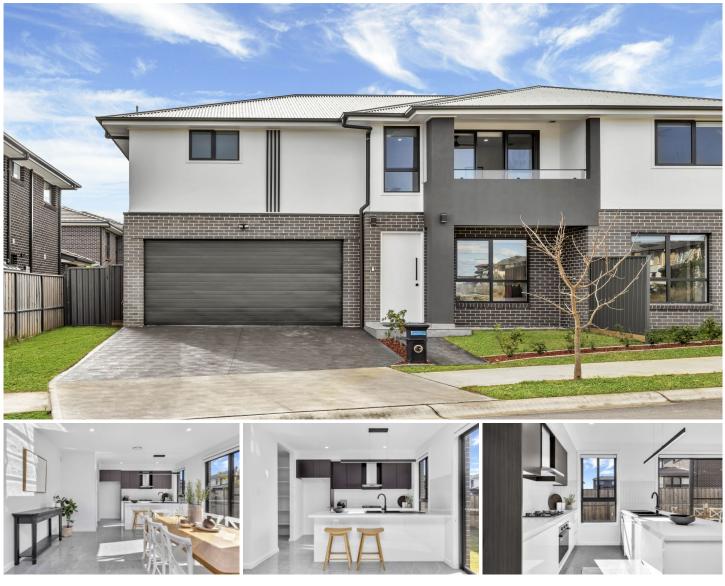

## 17 Twine Street Marsden Park NSW

Mountview RE proudly presents - This stunning modern family home situated in the sought-after estate of "Elara" Marsden Park and offers a luxurious and comfortable lifestyle.

As you enter the property, you will be greeted by a spacious and light-filled open plan living and dining area, which seamlessly flows into the modern kitchen featuring stone benchtops, gas cooking, stainless steel appliances, and ample storage space. The dining area leads out to a beautifully landscaped low maintenance backyard.

This double-storey home boasts four generously sized bedrooms, all with built-in robes and ceiling fans, and the master bedroom featuring a large walk-in robe and an elegant ensuite with a double vanity. The other two bedrooms share a well-appointed family bathroom with a

## 4 🛤 3 🚔 2 🚘

Price : \$ 1,020,000

View : https://www.mountviewre.com.au/sale/nsw/weste rn-sydney/marsden-park/residential/semi-detach ed/7635786

Vic Tamber 02 8883 3592

Raman Brar 02 8883 3592

| This Boorplan including furniture, fixture measurements and<br>dimensions are approximate and for illustrative purposes only.<br>All enquiries must be directed to the agent, vendor or party<br>representing this Boorplan | 17 TWINE STREET MARSDEN PARK | $\underbrace{\begin{array}{ccccccccccccccccccccccccccccccccccc$ |
|-----------------------------------------------------------------------------------------------------------------------------------------------------------------------------------------------------------------------------|------------------------------|-----------------------------------------------------------------|
|-----------------------------------------------------------------------------------------------------------------------------------------------------------------------------------------------------------------------------|------------------------------|-----------------------------------------------------------------|