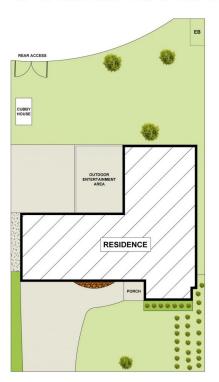

## Boasting:

- ~ Easy Walk to Matthew Pearce Public School
- ~ 710 sqm Block with 18.8M Wide frontage.
- ~ 2.9 KM Norwest Metro Station, Norwest Marketown & Norwest Business Park
- ~ 3.4KM to Seven Hill Train Station
- ~ 4.7 KM to Baulkham Hills Shopping Centre
- ~ Easy access to M7 & M2 for a quick drive into Sydney CBD

8 KIMBERLEY COURT BELLA VISTA