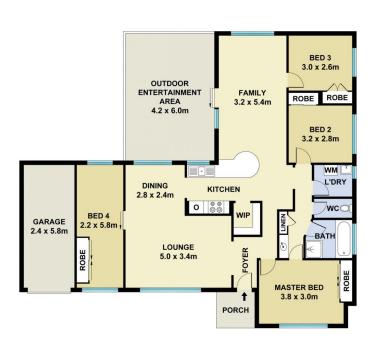

## **M**ountview<sub>RE</sub>

This floorplan including furniture, fixture measurements and dimensions are approximate and for illustrative purposes only. All enquiries must be directed to the agent, vendor or party representing this floor plan

8 KIMBERLEY COURT BELLA VISTA