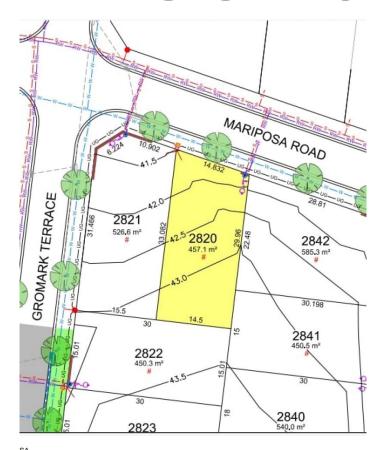

## Lot-2820 Mariposa Road Box Hill NSW

Registering Soon | North Facing, Short Stroll to Slidey Park

Mountview Real Estate exclusively presents this level, Vacant Block of 457sqm Land, located in one of Sydney's fastest-growing areas in Gables.

Situated in the area's most desirable location and offering unlimited potential this generous parcel of land provides you with the opportunity to build the home of your dreams.

**Price** : \$ 966,000 **Land Size** : 457 sqm