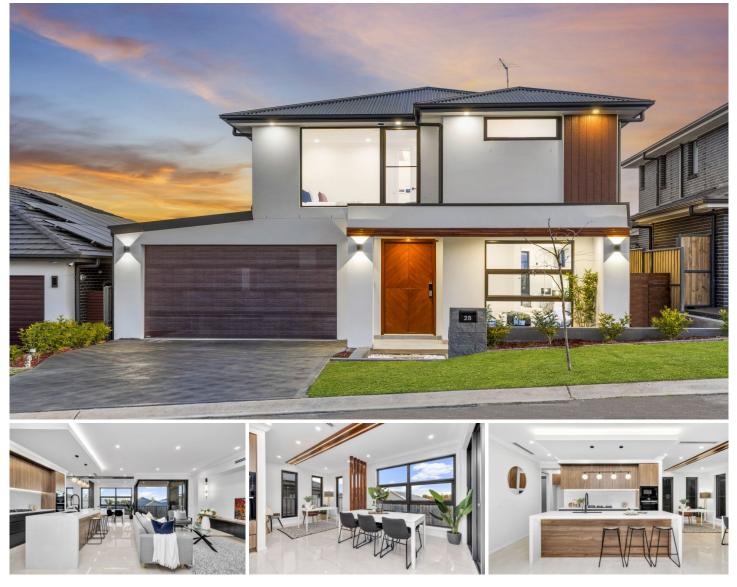

## 28 Stockhorse Avenue Box Hill NSW

Rahul Sehgal and MVRE proudly present 28 Stockhorse Avenue, a gorgeous, brand new home situated in the Hills of Carmel estate. The home is perfectly positioned with close proximity to Carmel Village Shopping Center, Rouse Hill Town Centre, and The Rouse Hill Metro Station, as well as being close by to all the upcoming developments that Box Hill has to offer such as The New Town Centre, Primary Schools, and upcoming Sports fields.

## Features:

~ 4 Spacious Bedrooms, with 1 downstairs offering ease for multigenerational families or for hosting guests.

~ Master bedroom with walk-in wardrobe, ensuite with floating vanity

~ Upstairs bedrooms feature built-in wardrobes.

## 4 🛤 3 🚔 2 🗬

| Price | ; | \$<br>1,360,000 |
|-------|---|-----------------|
|       |   |                 |

View

Land Size : 313 sqm

: https://www.mountviewre.com.au/sale/nsw/ western-sydney/box-hill/residential/house/7 612960