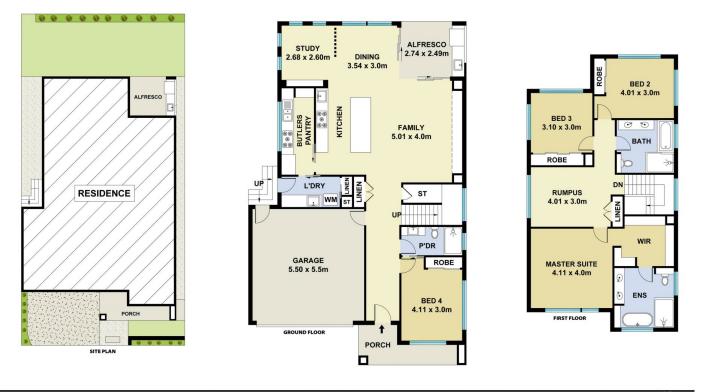

Rahul Sehgal 02 8883 3592

**Chet Greatbatch Murphy** 02 8883 3592

This floorplan including furniture, fixture measurements and dimensions are approximate and for illustrative purposes only. All enquiries must be directed to the agent, vendor or party representing this floor plan