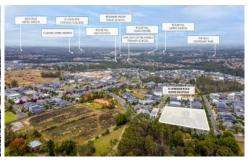

## Location Highlights:

- 400m walk to Reserve/Park
- 4min drive to North Kellyville Square
- 4min drive North Kellyville Public School
- 5min drive to The North Village
- 5min Rouse Hill High School
- 7min drive to Our Lady of the Angels Primary
- 8min drive to Rouse Hill Town Centre
- 8min to Bernie Mullane Sports Complex
- 8min drive to Rouse Hill Metro Station