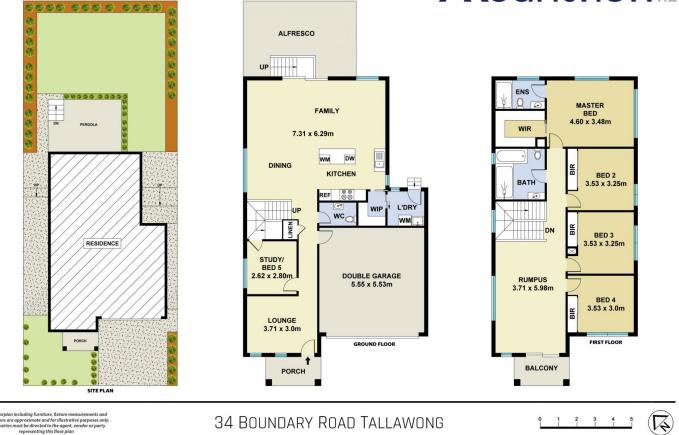

Ravi Goyal 02 8883 3592

0 L

This floorplan including furniture, fixture measurements and dimensions are approximate and for illustrative purposes only. All enquiries must be directed to the agent, vendor or party representing this floor plan

34 BOUNDARY ROAD TALLAWONG