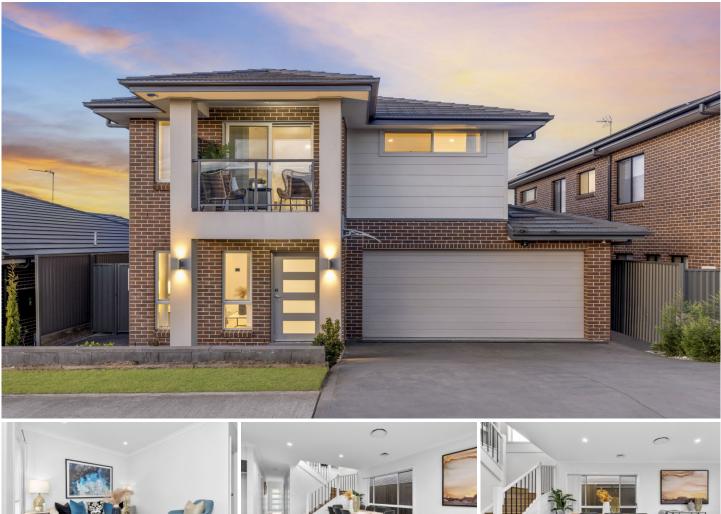

## 34 Boundary Road Schofields NSW

Mountview RE is proud to present this much loved family home located conveniently within a short drive to Tallawong Metro, Schofields Train Station, and Schofields Village.

## Boasting:

- Huge open plan living, dining and kitchen area
- Spacious kitchen with stone tops, stainless steel appliances, gas cooking and ample storage space
- Great sized bedrooms with the master having its own walk in robe and ensuite
- Dedicated sunlit rumpus upstairs leading onto the balcony area
- Space for a secondary study nook upstairs
- Undercover entertaining area with large backyard for the kids to run around
- Extras include brand new timber flooring upstairs, split

## 4 🛤 2 🚔 2 🚘

- Price : \$ 1,370,000
- Land Size View
- Land Size : 370 sqm
  - : 370 sqm : https://www.mountviewre.com.au/sale/nsw/
  - western-sydney/schofields/residential/house /7600408

Hesh Rasitha 02 8883 3592