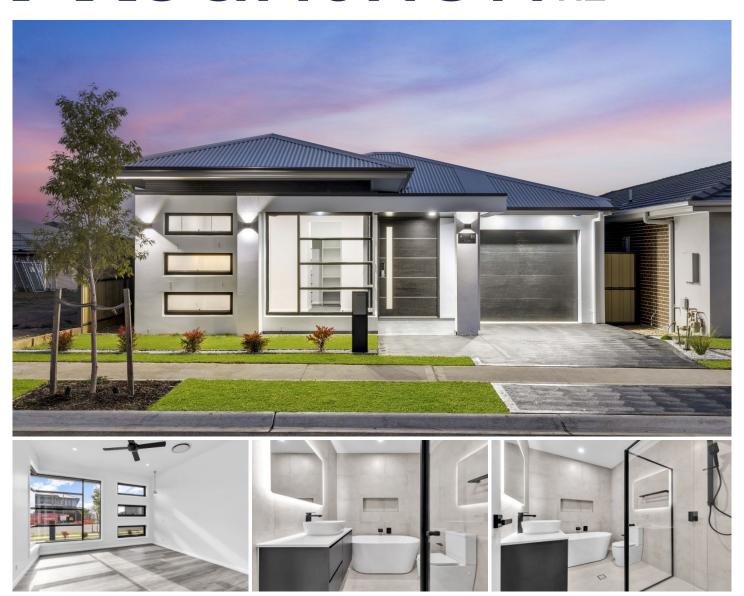

## 11 Tori Street Box Hill NSW

Mountview RE is proud to present this brand-new architecturally designed, c custom-built magnificent family home which is enhanced by a wonderfully High position in arguably one of the most sought-after Pockets of Box Hill, called "The Hills Of Carmel".

## Boasting:

- ~ Modern fully rendered facade with keyless wide entrance
- ~ Ultra Modern square-set 2.7M high ceiling throughout & 2340mm high doors throughout to match the high ceilings

5 📭 2 🖺 1 😭

**Price** : \$ 1,190,000 **Land Size** : 300 sgm