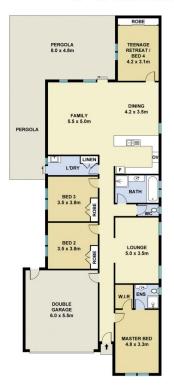

Tucked away and Situated on a perfectly rectangular West facing 511m2 (approx) parcel of land this property offers three generous sized bedrooms plus study or fourth bedroom.

Living areas flow seamlessly between kitchen and meals areas with open plan functional layout. Towards the rear of the property, you will be greeted by an outdoor wraparound alfresco entertaining area and low maintenance yard,

## **M**ountview<sub>RE</sub>

This floorplan including furniture, fixture measurements and dimensions are approximate and for illustrative purposes only. All enquiries must be directed to the agent, vendor or party representing this floor plan

12 ALICIA STREET GLENWOOD