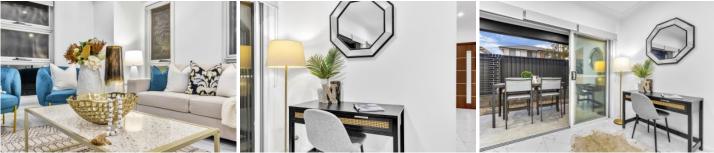

## Boasting:

- ~ Practical and spacious floorplan
- ~ Formal living room
- ~ 40mm stone benchtops with polyurethane soft close cabinetry, 900mm stainless steel appliances, gas cooking, dishwasher and ample storage space
- ~ Generous size living area with 2 sliding doors opens to alfresco
- ~ Power room facility downstairs