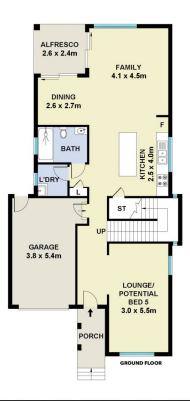

This home is sun-drenched throughout the whole day and is the most ideal home for those that love to entertain, with a seamless blend of indoor and outdoor entertaining space. Upon entry, it has a formal living which flows through to an open plan kitchen that overlooks the living and dining area and flows seamlessly through sliding doors into the alfresco looking over a lush patch of grass. The outdoor entertaining area presents an undercover alfresco and a spacious backyard, perfect for entertaining.

The kitchen features high-quality inclusions with stone

4 🚐 3 🔓 1 🗬

**Price** : \$ 1,280,000 **Land Size** : 300 sgm

**View**: https://www.mountviewre.com.au/sale/nsw/ western-sydney/schofields/residential/house

## **M**ountview<sub>RE</sub>

This floorplan including furniture, fixture measurements and dimensions are approximate and for illustrative purposes only. All enquiries must be directed to the agent, vendor or party representing this floor plan