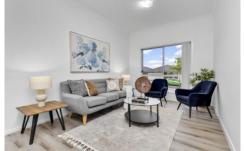

This home is sun-drenched throughout the whole day and is the most ideal home for those that love to entertain, with a seamless blend of indoor and outdoor entertaining space. Upon entry, it has a formal living which flows through to an open plan kitchen that overlooks the living and dining area and flows seamlessly through sliding doors into the alfresco looking over a lush patch of grass. The outdoor entertaining area presents an undercover alfresco and a spacious backyard, perfect for entertaining.