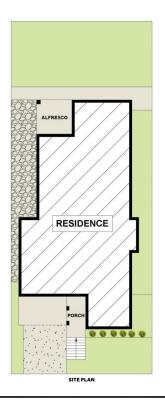

This home is sun-drenched throughout the whole day and is the most ideal home for those that love to entertain, with a seamless blend of indoor and outdoor entertaining space. Upon entry, it has a formal living which flows through to an open plan kitchen that overlooks the living and dining area and flows seamlessly through sliding doors into the alfresco looking over a lush patch of grass. The outdoor entertaining area presents an undercover alfresco and a spacious backyard, perfect for entertaining.

113 BOUNDARY ROAD TALLAWONG