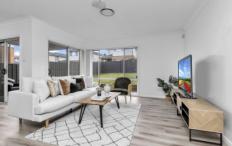

This home is sun-drenched throughout the whole day and is the most ideal home for those that love to entertain, with a seamless blend of indoor and outdoor entertaining space. Upon entry, it has a formal living which flows through to an open plan kitchen that overlooks the living and dining area and flows seamlessly through sliding doors into the alfresco looking over a lush patch of grass. The outdoor entertaining area presents an undercover alfresco and a spacious backyard, perfect for entertaining.