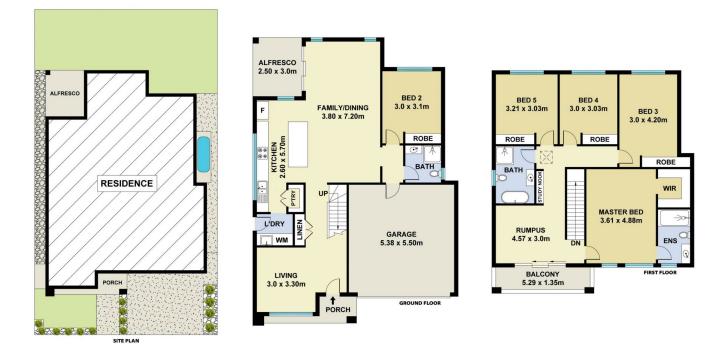

Featuring:

~ Modern Rendered Facade, Smart Keyless security main

5 🛤 3 🚔 2 🚘

| Price | : | \$<br>1, | 435, | 0 | l |
|-------|---|----------|------|---|---|
|       |   |          |      |   |   |

View

00

Land Size : 312 sqm

: https://www.mountviewre.com.au/sale/nsw/ western-sydney/box-hill/residential/house/7 585042

Inder Nirman 02 8883 3592

Raman Brar 02 8883 3592

This floorplan including furniture, fixture measurements and dimensions are approximate and for illustrative purposes only. All enquiries must be directed to the agent, vendor or party representing this floor plan