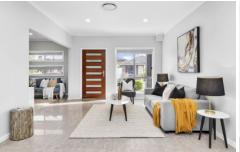

## Boasting:

- Spacious and sunlit open plan living, kitchen and dining areas
- Chefs kitchen with gas cooking, stainless steel appliances and 40mm stone benchtops
- Five great sized bedrooms serviced by three full bathrooms
- Dedicated guest bedroom downstairs
- Study nook upstairs
- Low maintenance backyard with covered entertaining area, outdoor kitchen and garden shed