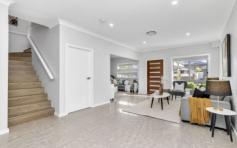

## Boasting:

- Spacious and sunlit open plan living, kitchen and dining areas
- Chefs kitchen with gas cooking, stainless steel appliances and 40mm stone benchtops
- Five great sized bedrooms serviced by three full bathrooms
- Dedicated guest bedroom downstairs
- Study nook upstairs
- Low maintenance backyard with covered entertaining area, outdoor kitchen and garden shed