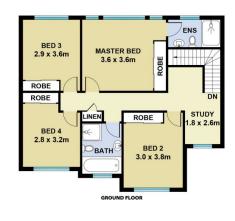

## Boasting:

- Spacious and sunlit open plan living, kitchen and dining areas
- Chefs kitchen with gas cooking, stainless steel appliances and 40mm stone benchtops
- Five great sized bedrooms serviced by three full bathrooms
- Dedicated guest bedroom downstairs
- Study nook upstairs
- Low maintenance backyard with covered entertaining area, outdoor kitchen and garden shed

## **M**ountview<sub>RE</sub>

This floorplan including furniture, fixture measurements and dimensions are approximate and for illustrative purposes only. All enquiries must be directed to the agent, vendor or party representing this floor plan