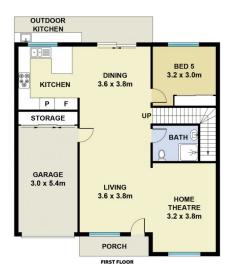

## Boasting:

- Spacious and sunlit open plan living, kitchen and dining areas
- Chefs kitchen with gas cooking, stainless steel appliances and 40mm stone benchtops
- Five great sized bedrooms serviced by three full bathrooms
- Dedicated guest bedroom downstairs
- Study nook upstairs
- Low maintenance backyard with covered entertaining area, outdoor kitchen and garden shed

## **M**ountview<sub>RE</sub>

This floorplan including furniture, fixture measurements and dimensions are approximate and for illustrative purposes only. All enquiries must be directed to the agent, vendor or party representing this floor plan