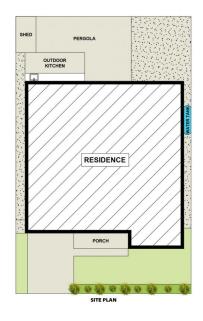

## Boasting:

- Spacious and sunlit open plan living, kitchen and dining areas
- Chefs kitchen with gas cooking, stainless steel appliances and 40mm stone benchtops
- Five great sized bedrooms serviced by three full bathrooms
- Dedicated guest bedroom downstairs
- Study nook upstairs
- Low maintenance backyard with covered entertaining area, outdoor kitchen and garden shed