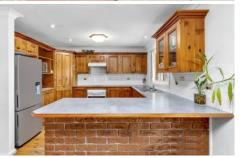

## Features include:

- ~ 5.5acres flat land 7 fully fenced
- ~ Brick veneer house, separate studio at rear, lock up storage sheds
- ~ Formal Lounge area
- ~ Timber kitchen with electric cooktop & oven overlooking