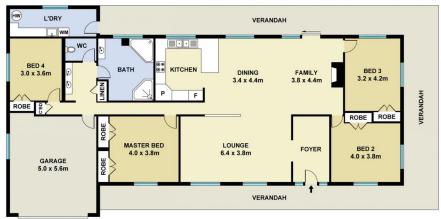

## **M**ountview<sub>RE</sub>

This floorplan including furniture, fixture measurements and dimensions are approximate and for illustrative purposes only. All enquiries must be directed to the agent, vendor or party representing this floor plan

79 JERSEY ROAD BRINGELLY