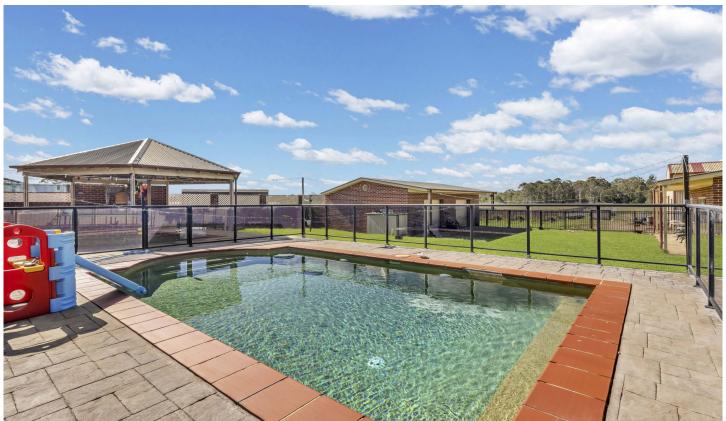

## Features include:

- ~ 5.5acres flat land 7 fully fenced
- ~ Brick veneer house, separate studio at rear, lock up storage sheds
- ~ Formal Lounge area
- ~ Timber kitchen with electric cooktop & oven overlooking