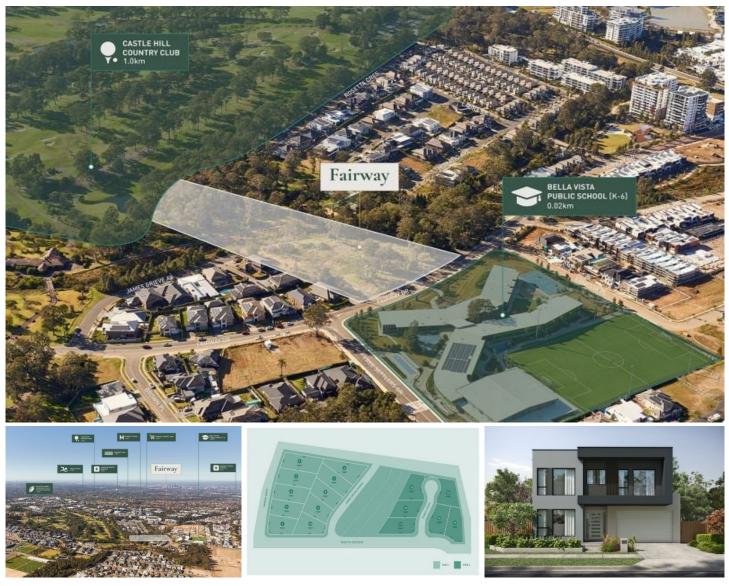

## Mountview

## Norwest

Stage 2 Release on the way! Register your details.

## Features:

- Registered ready to build.
- BVPS catchment.

- Only minutes walk to Norwest Esplanade, Marketown and Metro Station and only a short drive to Castle Hill Country Club, Norwest Hospital, major shopping centres and highway access.