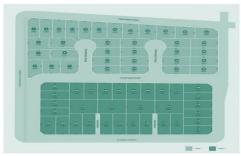

## Features:

- \* Multiple Lot Sizes Available.
- \* Registered set for July 2023.
- \* Opportunity to choose your own builder, or work with the developers on one of their fantastic house and land packages.
- \* 3.1km to Riverstone Train Station.
- \* 4.6km to Tallawong Metro Station.
- \* 4.8km to Rouse Hill Town Centre.

For further information or to book an inspection, please call Chet on 0451 984 885.

Land Size: 450 sqm

View: https://www.mountviewre.com.au/sale/nsw/

hills/rouse-hill/residential/land/7571301

Chet Greatbatch Murphy 02 8883 3592