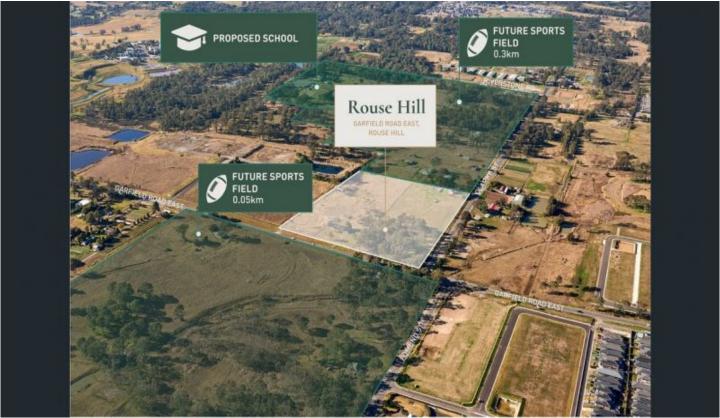

## 256 Garfield Road East Rouse Hill NSW

Rahul Sehgal and the team at Mountview Real Estate proudly present 256 Garfield Road East, a grand estate with large blocks and wide frontages in Rouse Hill.

## Features:

- \* Multiple Lot Sizes Available.
- \* Registered set for July 2023.
- \* Opportunity to choose your own builder, or work with the developers on one of their fantastic house and land packages.
- \* 3.1km to Riverstone Train Station.
- \* 4.6km to Tallawong Metro Station.
- \* 4.8km to Rouse Hill Town Centre.