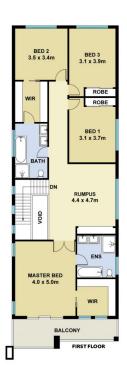

The following list of features and inclusions to impress you:

- ~ Grand double doors entrance with soaring high ceilings
- ~ Tiles throughout downstairs and wooden floors throughout upstairs
- ~ Upper-level accommodation comprises four bedrooms with generous built-in robe space, while the designer master features a deluxe ensuite with spa bath, walk-in dressing room with access to private balcony
- ~ Main stylish bathroom features a free-standing stylish bath

5 🗀 3 🔓 2 😭

Price : \$1,555,000 Building Size : 325 sqm Land Size : 339 sqm

**!** https://www.mountviewre.com.au/sale/n sw/western-sydney/box-hill/residential/h

ouse/7568975

Malwinder Pandher 02 8883 3592

## **M**ountview<sub>RE</sub>

This floorplan including furniture, fixture measurements and dimensions are approximate and for illustrative purposes only. All enquiries must be directed to the agent, vendor or party representing this floor plan