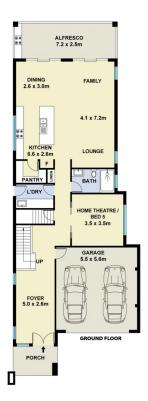

The following list of features and inclusions to impress you:

- ~ Grand double doors entrance with soaring high ceilings
- ~ Tiles throughout downstairs and wooden floors throughout upstairs
- ~ Upper-level accommodation comprises four bedrooms with generous built-in robe space, while the designer master features a deluxe ensuite with spa bath, walk-in dressing room with access to private balcony
- ~ Main stylish bathroom features a free-standing stylish bath

5 🗀 3 🔓 2 😭

Price : \$1,555,000 Building Size : 325 sqm Land Size : 339 sqm

**!** https://www.mountviewre.com.au/sale/n sw/western-sydney/box-hill/residential/h

ouse/7568975

Malwinder Pandher 02 8883 3592

## **M**ountview<sub>RE</sub>

This floorplan including furniture, fixture measurements and dimensions are approximate and for illustrative purposes only. All enquiries must be directed to the agent, vendor or party representing this floor plan