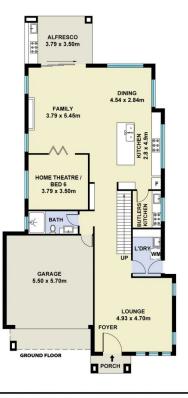

This custom-built double-story residence offers space, quality, and style with generous living spaces including the well-positioned family and meals area towards the rear of the home, which seamlessly blends with the alfresco. Then you have this separate home theatre, fantastic for movie nights which could be used as a Sixth Bedroom downstairs.

## **M**ountview<sub>RE</sub>

This floorplan including furniture, fixture measurements and dimensions are approximate and for illustrative purposes only. All enquiries must be directed to the agent, vendor or party representing this floor plan

7 ARCTURUS RISE BOX HILL

0 1 2 3 4 5