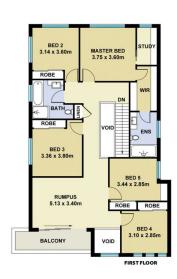

This custom-built double-story residence offers space, quality, and style with generous living spaces including the well-positioned family and meals area towards the rear of the home, which seamlessly blends with the alfresco. Then you have this separate home theatre, fantastic for movie nights which could be used as a Sixth Bedroom downstairs.

## **M**ountview<sub>RE</sub>

This floorplan including furniture, fixture measurements and dimensions are approximate and for illustrative purposes only. All enquiries must be directed to the agent, vendor or party representing this floor plan

7 ARCTURUS RISE BOX HILL

0 1 2 3 4 5