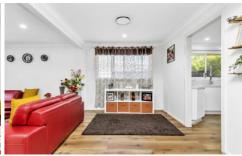

Main features to highlight:

- Ducted Air Conditioning
- Provision of Second Bathroom in laundry
- Brand new timber flooring
- Modern kitchen equipped with gas cooking, stainless steel

3 📭 1 🔓 2 🗬

**Price:** \$1,032,000