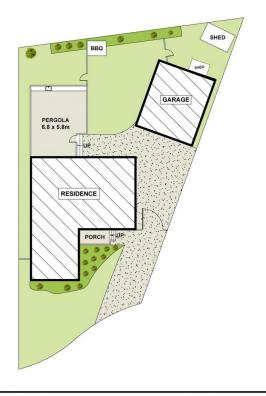

## 5 Canna Place Quakers Hill NSW

Mountview RE presents this family home positioned in an enviable pocket of Quakers Hill.Set in a quiet cul-de-sac with the convenience of being within walking distance to local Quakers Court Shopping Centre and Woodcroft Village Shopping Centre's, and nearby to reputable schools, transport and amenities. Relax and entertain under the grand alfresco area with gorgeous timber decking, terrific wood fire oven and a huge double garage on a very generous 645 sqm block. The endless possibilities are there for you to put in a pool or build a granny flat (S.T.C.A)

5 CANNA PLACE QUAKERS HILL

0 1 2 3 4 5