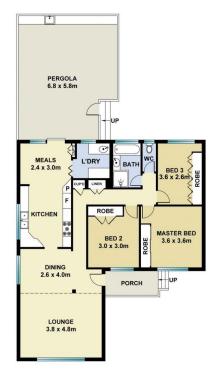

## **M**ountview<sub>RE</sub>

This floorplan including furniture, fixture measurements and dimensions are approximate and for illustrative purposes only. All enquiries must be directed to the agent, vendor or party representing this floor plan

5 CANNA PLACE QUAKERS HILL

0 1 2 3 4 5