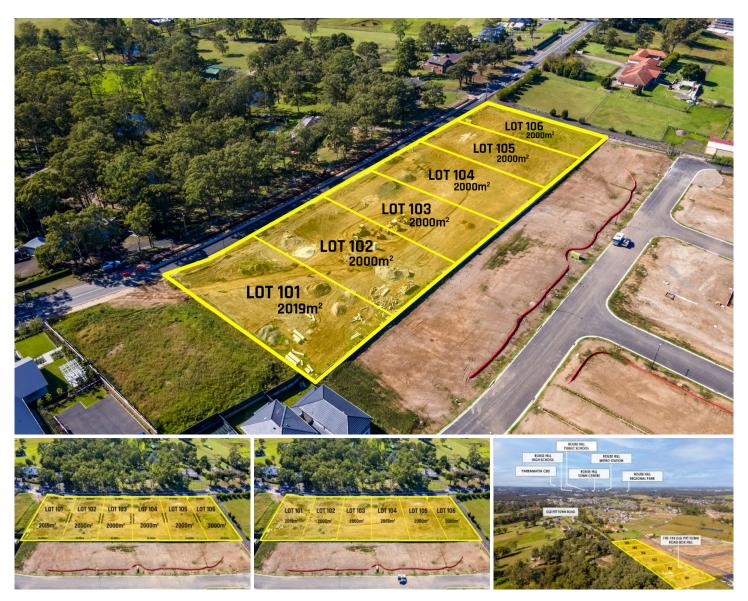

## 190-194 Old Pitt Town Road Box Hill NSW

Mountview RE proudly offers an exclusive opportunity to create your dream home with larger 2000sqm lot, the opportunities are endless.

The impressive size of these blocks gives you the opportunity to build a stunning, peaceful spacious family home with inground swimming pool & a tennis court using impressive architectural elements.

**Price**: 2000sqm Lots - Registered Now!

**View**: https://www.mountviewre.com.au/sale/nsw/weste rn-sydney/box-hill/residential/land/7561743

Malwinder Pandher 02 8883 3592

Rahul Sehgal 02 8883 3592

~ Larger lots 2000m2