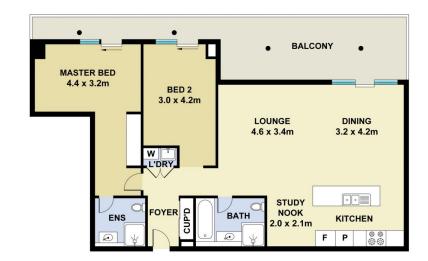

## 417/3 Gerbera Place Kellyville NSW

Mountview RE is proud to present this oversized 137m2, two bedroom apartment situated in a no thru street, located at Kellyville & Bella Vista boarder, short stroll to the Bella Vista metro station and future shopping mall, Bella Vista Primary School and to T-way bus stop to the Sydney CBD. Minutes drive to Norwest Business Park, Golf club, Castle Towers and easy access to M2/M7 Motorways.

This apartment is located within Building F, Level 4, Unit 417/3.

## Features include:

- ~ Oversize living area with skylights & split system air-conditioning
- ~ Large terrace-balcony for outdoor entertaining
- ~ Stunning kitchen with smart Quantum Quartz stone benchtops to the custom crafted joinery and European

This floorplan including furniture, fixture measurements and dimensions are approximate and for illustrative purposes only. All enquiries must be directed to the agent, vendor or party representing this floor plan

417/3 GERBERA PLACE KELLYVILLE