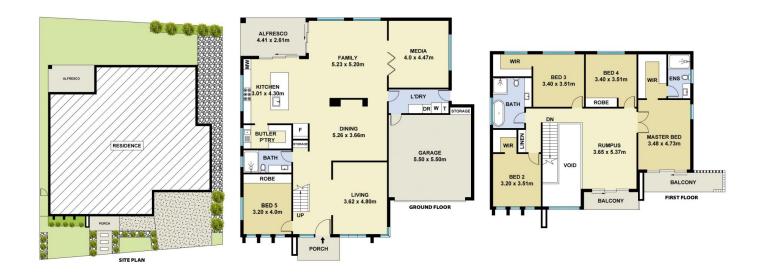

## 48 Galloway Road Box Hill NSW

Mountview RE is proud to Introduce the ultimate dream home you've been waiting for! Nestled in the heart of Box Hill in Hills of Carmel Estate.

From the moment you step inside this beautiful home, you'll be captivated by its luxurious design and impeccable attention to detail. The spacious living areas are perfect for entertaining guests or relaxing with the family, while the large windows throughout the home provide ample natural light and stunning views of the surrounding area.

The gourmet kitchen is a chef's dream, with state-of-the-art appliances and plenty of counter space for cooking up a storm with a butler's pantry. The bedrooms are all generously sized and provide the perfect retreat for rest and relaxation after a long day.

One of the standout features of this property is the good

5 🚐 3 🚔 2 🗬

Price : \$ 1,705,000 Land Size : 404 sqm

**View**: https://www.mountviewre.com.au/sale/nsw/

western-sydney/box-hill/residential/house/7

48 GALLOWAY ROAD BOX HILL