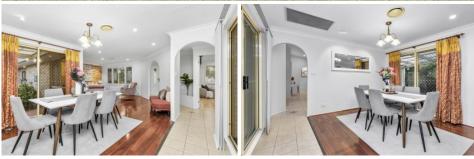

## Main features:

- 4 well-sized bedrooms, all with built-in robes and an ensuite to the master bedroom
- Open plan interiors including multiple formal and everyday living areas
- Neat, well-appointed kitchen with gas cooking, dishwasher and abundant storage
- Functional 3-way main bathroom