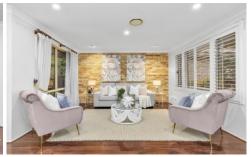

## Main features:

- 4 well-sized bedrooms, all with built-in robes and an ensuite to the master bedroom
- Open plan interiors including multiple formal and everyday living areas
- Neat, well-appointed kitchen with gas cooking, dishwasher and abundant storage
- Functional 3-way main bathroom