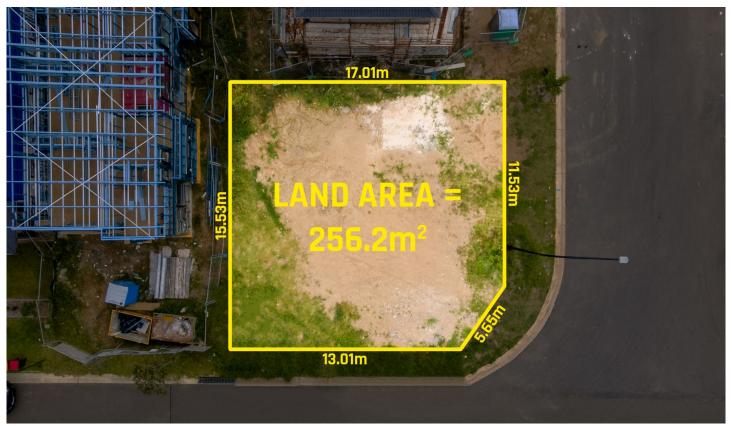

## 37 Thoroughbred Way Box Hill NSW

Mountview Real Estate exclusively presents this level, 256.2 sqm Corner Vacant, Registered block Of land, located in one of Sydney's fastest-growing areas in Box Hill (The Hills Of Carmel).

Situated in the area's most desirable location and offering unlimited potential this generous parcel of land provides you with the opportunity to build the home of your dreams.

**Price** : \$ 586,000 **Land Size** : 256.2 sqm