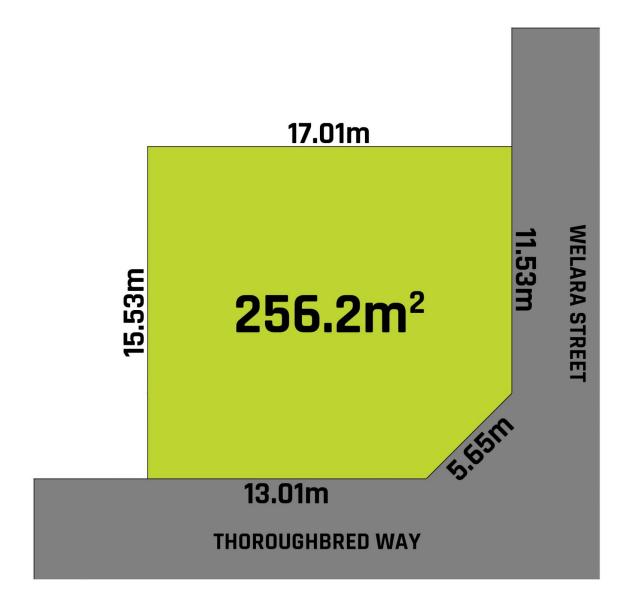

## 37 Thoroughbred Way Box Hill NSW

Mountview Real Estate exclusively presents this level, 256.2 sqm Corner Vacant, Registered block Of land, located in one of Sydney's fastest-growing areas in Box Hill (The Hills Of Carmel).

Situated in the area's most desirable location and offering unlimited potential this generous parcel of land provides you with the opportunity to build the home of your dreams.

**Price** : \$ 586,000 **Land Size** : 256.2 sqm

View: https://www.mountviewre.com.au/sale/nsw/

western-sydney/box-hill/residential/land/754

4785

Inder Nirman 02 8883 3592

Raman Brar 02 8883 3592

37 THOROUGHBRED WAY, BOX HILL

PLANS SHOWN ARE FOR MARKETING PURPOSES ONLY, ALL DIMENSIONS ARE APPROXIMATE AND NOT TO SCALE. THEY ARE SUBJECT TO ERRORS AND INACCURACIES AND NO LIABILITY WILL BE ACCEPTED. INTERESTED PARTIES SHOULD MAKE THEIR OWN INQUIRIES.