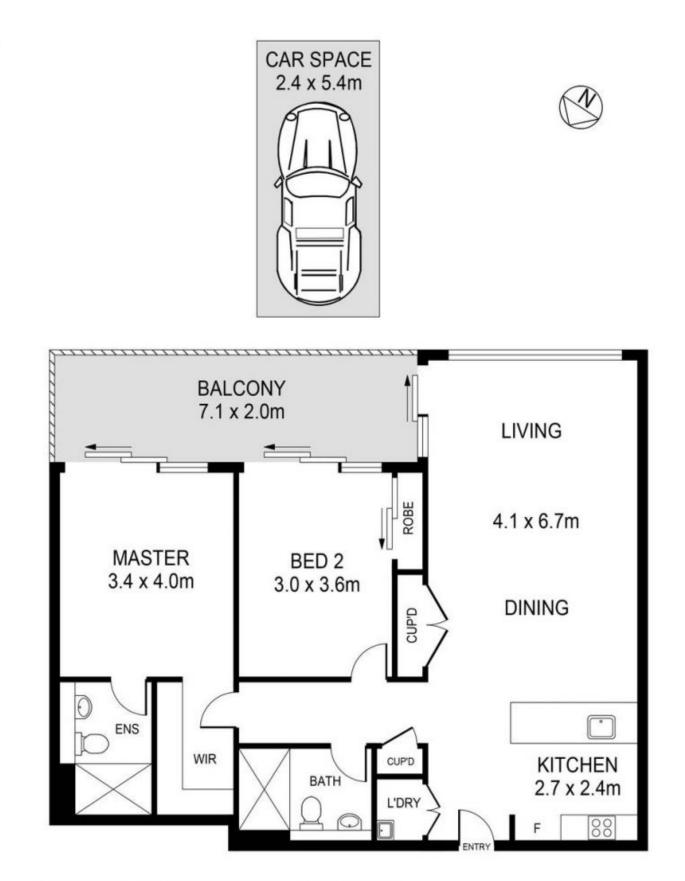

## Boasting:

- Two oversized bedrooms
- Master with walk-in & en suite
- 2nd bedroom with built-in
- Large balcony with access to all bedrooms & living area
- Luxury premium interior with SMEG appliances including integrated dishwasher & separate dryer included
- Secure single car space plus ample visitor car spaces
  Resident facilities include full-sized inground pool, full sized tennis courts, covered bbq area an outdoor waterpark and playground for the kids plus clubhouse facilities
- Extras include split zone air conditioning & intercom

## 2 🛤 2 🏪 1 🚘

Price : \$ 670,000

View : https://www.mountviewre.com.au/sale/nsw/hills/r ouse-hill/residential/apartment/7544784

Hesh Rasitha 02 8883 3592

Raman Brar 02 8883 3592

605/8 ROLAND STREET ROUSE HILL