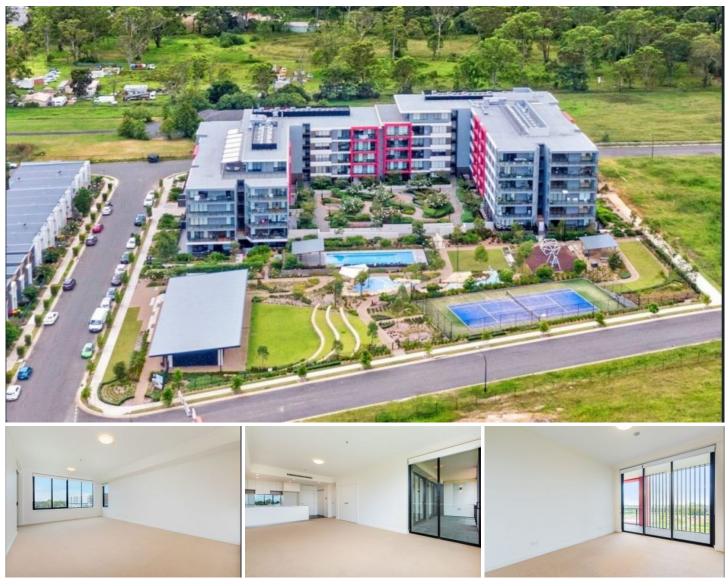

## 605/8 Roland Street Rouse Hill NSW

Mountview RE is proud to present this sunny and spacious 2 bedroom apartment located in the popular Parkland Estate. If you are a first home buyer or astute investor do not let this opportunity go.

## Boasting:

- Two oversized bedrooms
- Master with walk-in & en suite
- 2nd bedroom with built-in
- Large balcony with access to all bedrooms & living area
- Luxury premium interior with SMEG appliances including integrated dishwasher & separate dryer included
- Secure single car space plus ample visitor car spaces
  Resident facilities include full-sized inground pool, full sized tennis courts, covered bbq area an outdoor waterpark and playground for the kids plus clubhouse facilities
- Extras include split zone air conditioning & intercom

## 2 🛤 2 🏪 1 🚘

Price : \$ 670,000

View : https://www.mountviewre.com.au/sale/nsw/hills/r ouse-hill/residential/apartment/7544784

Hesh Rasitha 02 8883 3592

Raman Brar 02 8883 3592

605/8 ROLAND STREET ROUSE HILL