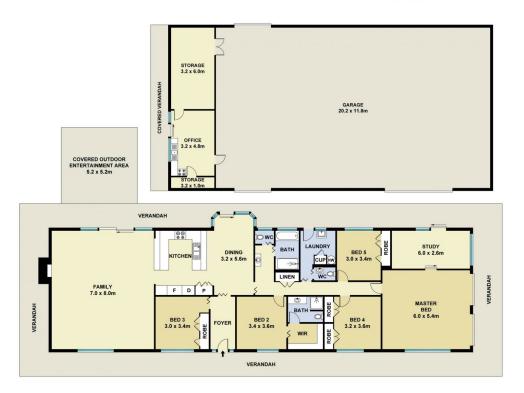

## Features:

- 25.5 Acres (Approx)
- 235 metre Front
- Currently Zoned RU4
- 5 Bedroom, 4 Bathroom
- 2 Sheds
- Corner lot

Location: Airport 5Km Luddenham Village 10Km

5 🛌 4 🟪 10 🚘

Price : Deposit Taken

Land Size: 25.5 Acres

## **M**ountview<sub>RE</sub>

This floorplan including furniture, fixture measurements and dimensions are approximate and for illustrative purposes only. All enquiries must be directed to the agent, vendor or party representing this floor plan

35 GREENDALE ROAD BRINGELLY