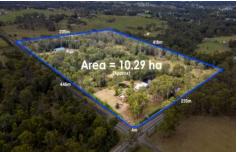

## 35 Greendale Road Bringelly NSW

Mountview RE is proud to introduce a rare opportunity to acquire a vast 10.29 -hectare (Approx. 25.5 Acres) in the desirable area of Bringelly in the Dwyer Road Precinct of the new Aerotropolis.

## Features:

- 25.5 Acres (Approx)
- 235 metre Front
- Currently Zoned RU4
- 5 Bedroom, 4 Bathroom
- 2 Sheds
- Corner lot

Location: Airport 5Km Luddenham Village 10Km

5 🛌 4 🟪 10 🚘

Price : Deposit Taken

Land Size: 25.5 Acres