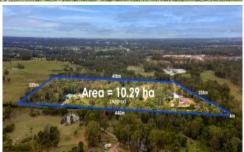

## 35 Greendale Road Bringelly NSW

Mountview RE is proud to introduce a rare opportunity to acquire a vast 10.29 -hectare (Approx. 25.5 Acres) in the desirable area of Bringelly in the Dwyer Road Precinct of the new Aerotropolis.

## Features:

- 25.5 Acres (Approx)
- 235 metre Front
- Currently Zoned RU4
- 5 Bedroom, 4 Bathroom
- 2 Sheds
- Corner lot

Location: Airport 5Km Luddenham Village 10Km

5 🛌 4 🟪 10 🚘

Price : Deposit Taken

Land Size: 25.5 Acres