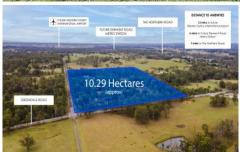

## 35 Greendale Road Bringelly NSW

Mountview RE is proud to introduce a rare opportunity to acquire a vast 10.29 -hectare (Approx. 25.5 Acres) in the desirable area of Bringelly in the Dwyer Road Precinct of the new Aerotropolis.

## Features:

- 25.5 Acres (Approx)
- 235 metre Front
- Currently Zoned RU4
- 5 Bedroom, 4 Bathroom
- 2 Sheds
- Corner lot

Location: Airport 5Km Luddenham Village 10Km

5 🛌 4 🟪 10 🚘

Price : Deposit Taken

Land Size: 25.5 Acres