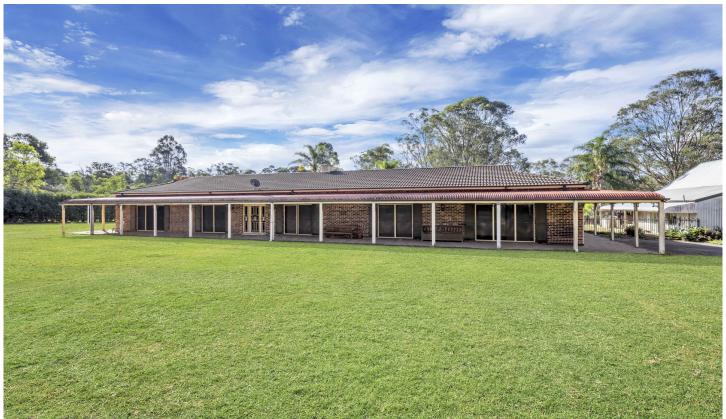

## 35 Greendale Road Bringelly NSW

Mountview RE is proud to introduce a rare opportunity to acquire a vast 10.29 -hectare (Approx. 25.5 Acres) in the desirable area of Bringelly in the Dwyer Road Precinct of the new Aerotropolis.

## Features:

- 25.5 Acres (Approx)
- 235 metre Front
- Currently Zoned RU4
- 5 Bedroom, 4 Bathroom
- 2 Sheds
- Corner lot

Location: Airport 5Km Luddenham Village 10Km

5 🛌 4 🟪 10 🚘

Price : Deposit Taken

Land Size: 25.5 Acres