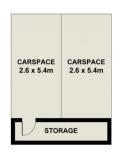

Both bedrooms are generously sized and feature built-in wardrobes. The master bedroom has its own ensuite bathroom, while the second bedroom is serviced by a separate bathroom.

Other features include two secure underground car spaces with storage, air conditioning, and a separate laundry.