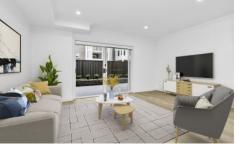

Inside, you'll find a modern open-plan living and dining area with plenty of natural light. The kitchen is equipped with high-quality stainless steel appliances, stone benchtops, and ample storage space.