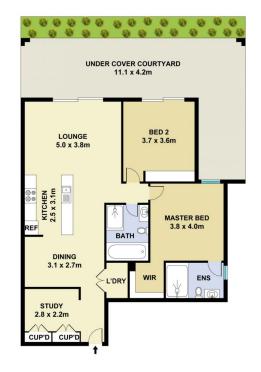

## 75/23 Regent Honeyeater Grove North Kellyville NSW

Mountview RE is proud to present this beautiful apartment located in a highly sought-after complex (The Grove Apartments) that boasts a spacious private courtyard - perfect for outdoor entertaining!

Inside, you'll find a modern open-plan living and dining area with plenty of natural light. The kitchen is equipped with high-quality stainless steel appliances, stone benchtops, and ample storage space.

Both bedrooms are generously sized and feature built-in wardrobes. The master bedroom has its own ensuite bathroom, while the second bedroom is serviced by a separate bathroom.

Other features include two secure underground car spaces with storage, air conditioning, and a separate laundry.

75/23 REGENT HONEYEATER GROVE NORTH KELLYVILLE