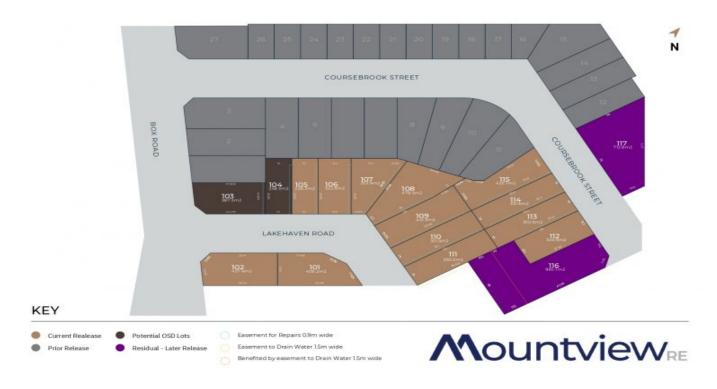

## 110/62 Box Road Box Hill NSW

Mountview RE proudly presents 62 Box Road, Box Hill: Incredible land only lot options in the heart of Box Hill. With easy access to schools, parks, transport and shopping centres, these lots are sure to go fast so get in touch quick!

## Salient Features:

- \* Lot sizes range from 258-350sqm.
- \* Choose your own builder and build your dream home.
- \* Land registers May 2023.
- \* Live in a Government top 10 growth suburb, close to all amenities.