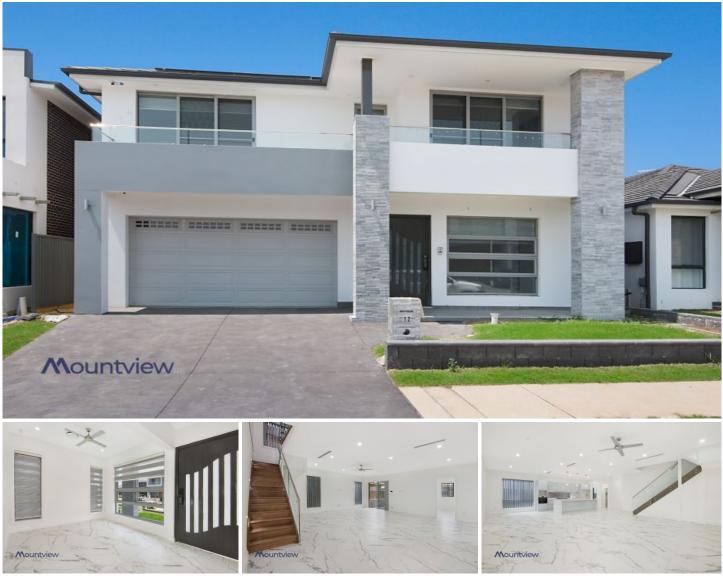

## **12 Feiney Street Marsden Park NSW**

Mountview RE is proud to present this exceptional brand new 4 bedroom home. This home offers 4 Bedrooms, 5 Bathrooms and a double remote controlled garage.

A full bedroom suite available on ground floor, a media room plus 2nd full bathroom.

3 double size Bedrooms, 3 bathrooms plus spacious rumpus room upstairs.

The spacious, contemporary kitchen is combined with an open plan family and dining area. As you walk through the front this home also has the option of a formal lounge area or open study/home office.

It offers the luxury of having high ceilings, ducted air conditioning and an alarm system. It is beautifully finished with floor to ceiling tiles in the bathrooms, laminate flooring

## 4 🛤 5 🚔 2 🚘

Land Size : 350 sqm View : https://wy

: https://www.mountviewre.com.au/lease/nsw /western-sydney/marsden-park/residential/h ouse/7521725

Mvre Rentals 02 8883 3592

Malwinder Pandher 02 8883 3592