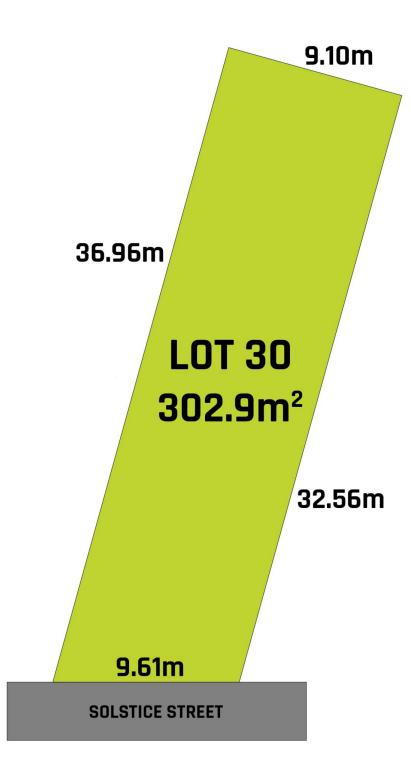

## 30/ Solstice Street Box Hill NSW

Rahul Sehgal and MVRE proudly presents Lot 30 Solstice Street, a 302sqm block in Box Hill, perfect for any family looking to build their dream home. This block is well positioned, only a short drive away from a multitude of amenities, such as the Rouse Hill Town Centre, short drive to both Rouse Hill & Tallawong Metro Stations as well as a range of other services.

## Features:

- 302.9sqm block with 9.61m frontage.
- Registered block! ready to build your dream home.
- Central location to amenities
- Desirable Hills Shire Locale
- Rouse Hill Public & High School catchment
- Future schools & Infrastructure planned

Location Highlights (all approximations):

Price : \$ 675,000 Land Size : 302.9 sgm

View: https://www.mountviewre.com.au/sale/nsw/

western-sydney/box-hill/residential/land/751

4560

Rahul Sehgal 02 8883 3592