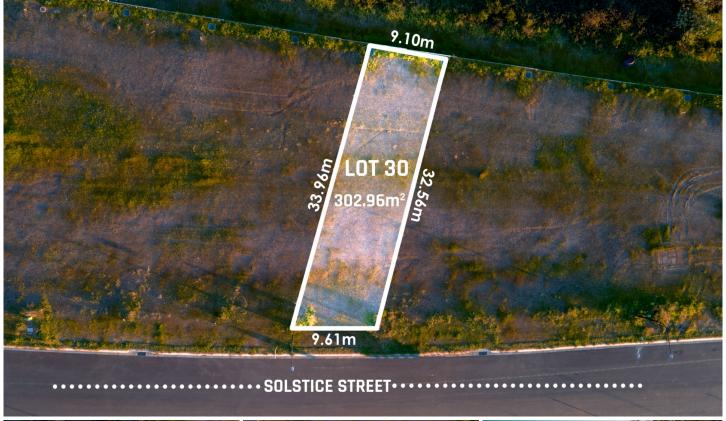

## 30/ Solstice Street Box Hill NSW

Rahul Sehgal and MVRE proudly presents Lot 30 Solstice Street, a 302sqm block in Box Hill, perfect for any family looking to build their dream home. This block is well positioned, only a short drive away from a multitude of amenities, such as the Rouse Hill Town Centre, short drive to both Rouse Hill & Tallawong Metro Stations as well as a range of other services.

## Features:

- 302.9sqm block with 9.61m frontage.
- Registered block! ready to build your dream home.
- Central location to amenities
- Desirable Hills Shire Locale
- Rouse Hill Public & High School catchment
- Future schools & Infrastructure planned

Chet Greatbatch Murphy 02 8883 3592

LOT 30 SOLSTICE STREET, BOX HILL

DISCLAIMER

PLANS SHOWN ARE FOR MARKETING PURPOSES ONLY, ALL DIMENSIONS ARE APPROXIMATE AND NOT TO SCALE. THEY ARE SUBJECT TO ERRORS AND INACCURACIES AND NO LIABILITY WILL BE ACCEPTED. INTERESTED PARTIES SHOULD MAKE THEIR OWN INQUIRIES.