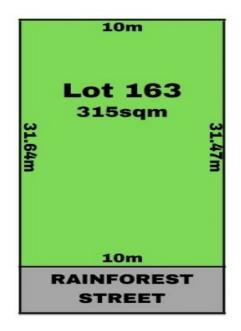

## **Mountview**<sub>RE</sub>

Lot 163 Rainforest Street, **Rouse Hill Heights** 

## Salient Features:

- \* 315sqm block with 10m frontage.
- \* Land only lot option choose your own builder.
- Situated in the Rouse Hill Heights estate premium location central to all amenities.