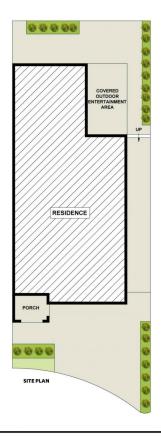

culately presented Torrens title home offers two levels of living enhanced by a desirable East aspect.

Residents enjoy private leisure facilities of BBQ oval, all weather tennis court, resort style swimming pool and it's in the school catchment of Bella Vista Public School and Model Farms High School, walking distance to Norwest Marketplace, Bella Vista Metro and City bus.

## Features include:

- ~ Stylishly elegant formal lounge/dining area
- ~ Large kitchen central to the home, features caesarstone benches and Smeg gas appliances
- ~ Spacious family and meals to the rear

4 📭 2 🖺 2 🗬

**Price** : \$ 1,717,000 **Land Size** : 315 sgm

View: https://www.mountviewre.com.au/sale/nsw/hills/bella-vista/residential/house/7509199



Malwinder Pandher 02 8883 3592



Raman Brar 02 8883 3592









This floorplan including furniture, fixture measurements and dimensions are approximate and for illustrative purposes only. All enquiries must be directed to the agent, vendor or party representing this floor plan

114 LINDEN WAY BELLA VISTA