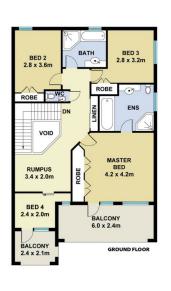

This floorplan including furniture, fixture measurements and dimensions are approximate and for illustrative purposes only. All enquiries must be directed to the agent, vendor or party representing this floor plan

114 LINDEN WAY BELLA VISTA