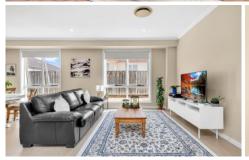

## Features include:

- ~ Stylishly elegant formal lounge/dining area
- ~ Large kitchen central to the home, features caesarstone benches and Smeg gas appliances
- ~ Spacious family and meals to the rear