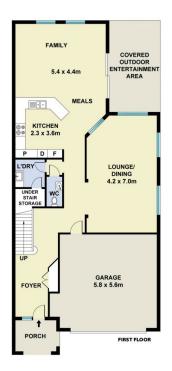

## Features include:

- ~ Stylishly elegant formal lounge/dining area
- ~ Large kitchen central to the home, features caesarstone benches and Smeg gas appliances
- ~ Spacious family and meals to the rear

This floorplan including furniture, fixture measurements and dimensions are approximate and for illustrative purposes only. All enquiries must be directed to the agent, vendor or party representing this floor plan

114 LINDEN WAY BELLA VISTA