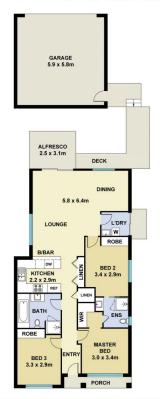

## **M**ountview<sub>RE</sub>

This floorplan including furniture, fixture measurements and limensions are approximate and for illustrative purposes only. All enquiries must be directed to the agent, vendor or party representing this floor plan

100 WITHERS ROAD NORTH KELLYVILLE