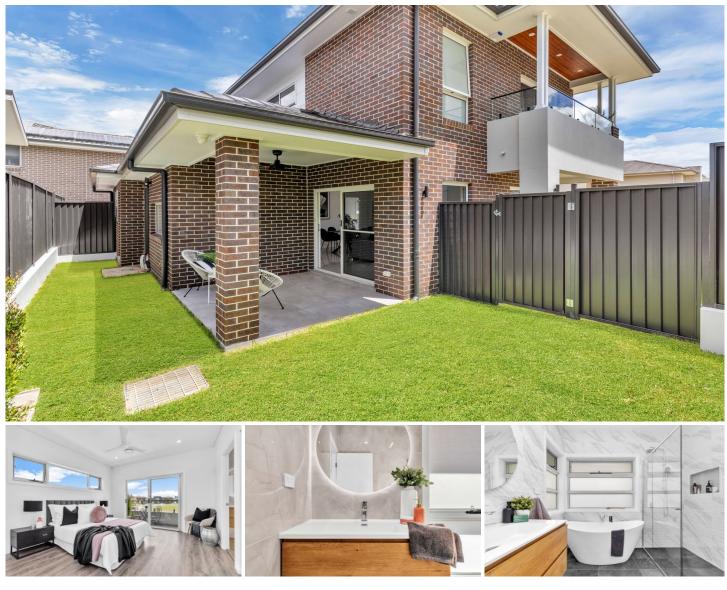

## 24 Prudence Street Schofields NSW

Mountview RE is proud to present this BRAND NEW luxurious home ready for your family to move right in. North East facing, surrounded by beautiful homes, With completely upgraded inclusions throughout, if you are looking for that something special a cut above the rest, your search ends here.

## Boasting:

- Custom wide front entry door with pin code access
- Open plan living, kitchen and dining areas

- Gourmet kitchen with 900mm Westinghouse appliances, 60mm waterfall island benchtop, 40mm benchtops, soft close drawers and walk in pantry

- Dedicated guest bedroom downstairs plus full bathroom

- Three more great sized rooms upstairs, the master suite having its own ensuite and walk in wardrobe

- Dedicated rumpus area upstairs with spacious balcony