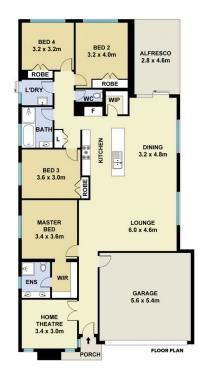

## Quality Features Include;

- ~ Formal lounge/home office
- ~ Sun-filled large open-plan living and dining leading out to the outdoor entertaining area
- ~ Impressive kitchen features a stone benchtop, gas cooking, stainless steel appliances, subway tile splash-back, walk-in pantry, and ample cupboard space

4 🚐 2 🚝 2 😭

**Price** : \$ 1,205,000 **Land Size** : 366 sqm

View: https://www.mountviewre.com.au/sale/nsw/

western-sydney/box-hill/residential/house/7

462810

Inder Nirman 02 8883 3592

Malwinder Pandher 02 8883 3592

## **M**ountview<sub>RE</sub>

This floorplan including furniture, fixture measurements and dimensions are approximate and for illustrative purposes only. All enquiries must be directed to the agent, vendor or party representing this floor plan