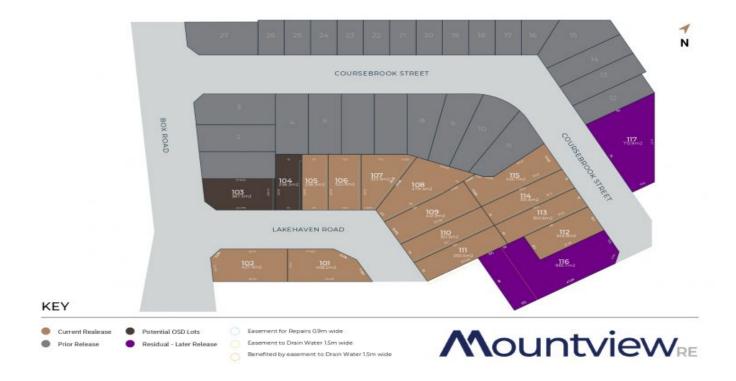

## 103/62 Box Road Box Hill NSW

Mountview RE proudly presents 62 Box Road, Box Hill: Incredible land only lot options in the heart of Box Hill. With easy access to schools, parks, transport and shopping centres, these lots are sure to go fast so get in touch quick!

Salient Features:

- \* Lot sizes range from 250-480sqm approx.
- \* Choose your own builder and build your dream home.
- \* Land registers May 2023.

\* Live in a Government top 10 growth suburb, close to all amenities.

## Location:

- \* 5 minutes to Rouse Hill Town Centre
- \* 5 minutes to the Tallawong Metro station
- \* 9 minutes to Riverstone train station
- \* 7 minutes to Rouse Hill Regional Park
- \* 10 minutes to Scheyville National Park
- \* 15 minutes to Norwest Private Hospital
- \* 18 minutes to Howe Park on the Hawkesbury River