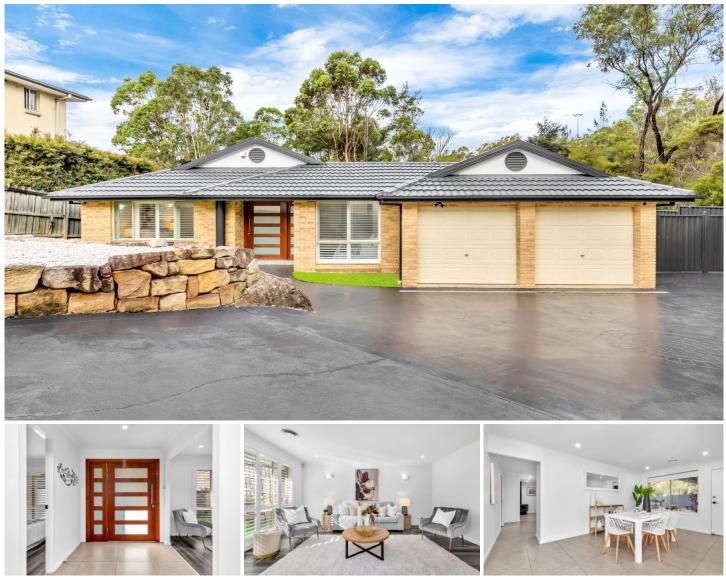

## 28 Patriot Place Rouse Hill NSW

Nestled in the heart of Rouse Hill, this stunning property on 28 Patriot St offers a perfect blend of luxury, comfort, and convenience. The house has been designed to meet the highest standards of modern living and features a range of amenities that will suit any family's needs. This home is freshly painted, with new bathrooms, flooring, plantation shutters, colourbond fence and many more.

The house boasts a spacious open-plan living area that seamlessly flows from the living room to the dining area and into the kitchen. The kitchen is well-appointed with high-quality stainless steel appliances, stone benchtops, and ample storage space. The living room features large windows that flood the space with natural light, making it perfect for entertaining or relaxing with family.

This beautiful home offers five generously sized bedrooms,