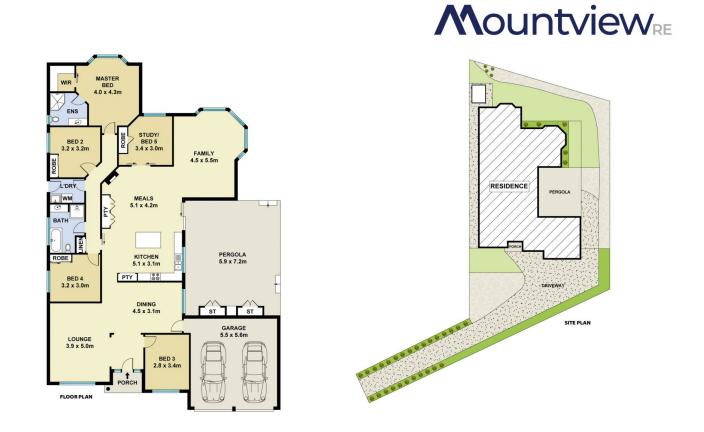

This beautiful home offers five generously sized bedrooms,

## 5 🛤 2 🚔 2 🚘

**Price :** \$ 1,560,000

View : https://www.mountviewre.com.au/sale/nsw/hills/r ouse-hill/residential/house/7453403

Raman Brar 02 8883 3592

Malwinder Pandher 02 8883 3592

This floorplan including furniture, fixture measurements and dimensions are approximate and for illustrative purposes only. All enquiries must be directed to the agent, vendor or party representing this floor plan