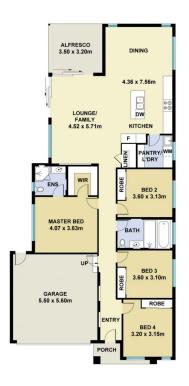

The house features a spacious open-plan living area, with the living room flowing seamlessly into the dining and kitchen areas. The kitchen boasts high-quality appliances, stone benchtops, and ample storage space, making it perfect for cooking and entertaining. The living room features large windows that provide plenty of natural light, creating a warm and inviting atmosphere.

The outdoor area of this property is equally impressive, with a large alfresco area and a beautifully landscaped

4 🕒 2 📛 2 🖨

**Price:** \$1,282,500

**View**: https://www.mountviewre.com.au/sale/nsw/weste rn-sydney/box-hill/residential/house/7450094

## **M**ountview<sub>RE</sub>

This floorplan including furniture, fixture measurements and dimensions are approximate and for illustrative purposes only. All enquiries must be directed to the agent, vendor or party representing this floor plan

11 PINTO STREET BOX HILL