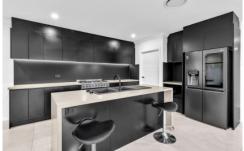

The house features a spacious open-plan living area, with the living room flowing seamlessly into the dining and kitchen areas. The kitchen boasts high-quality appliances, stone benchtops, and ample storage space, making it perfect for cooking and entertaining. The living room features large windows that provide plenty of natural light, creating a warm and inviting atmosphere.