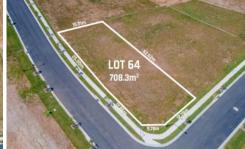

**Price** : \$ 700,000 **Land Size** : 708.3 sqm

View: https://www.mountviewre.com.au/sale/nsw/

macarthurcamden/rosemeadow/residential/l

and/7444702

Raman Brar 02 8883 3592