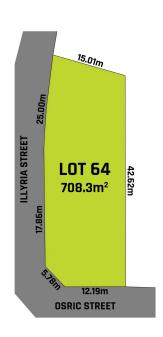

**Price** : \$ 700,000 **Land Size** : 708.3 sqm

View: https://www.mountviewre.com.au/sale/nsw/

macarthurcamden/rosemeadow/residential/l

and/7444702

Raman Brar 02 8883 3592