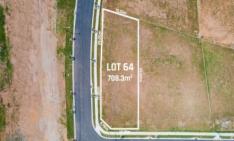

**Price** : \$ 700,000 **Land Size** : 708.3 sqm

View: https://www.mountviewre.com.au/sale/nsw/

macarthurcamden/rosemeadow/residential/l

and/7444702

Raman Brar 02 8883 3592